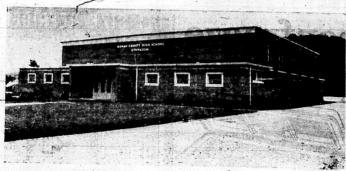

# The Progressive Citizens Of Rowan County For Better Education

Now The First Step Is Underway . . .

The New Rowan County High On Flemingsburg Road

Designed Along The Most Modern Lines

Financed Through A 50¢ Increase On Each \$100.00 Assessment Which The Progressive People Of Rowan County Approved In A Referendum By A Majority Of, Over 4 To 1.

The Great Ray Of Hope For . . . The Future Generations Of Rowan County

ARCHITECTS & ENGINEERS FOR THIS BUILDING .
M. GIBSON TAYLOR, JR., COMPANY