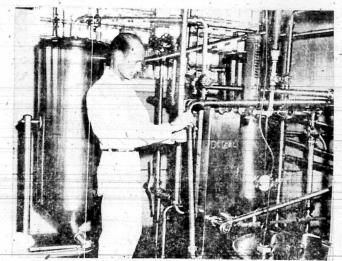

it will reach you fresh and tasteful.

Ever taste 'wild onions' or 'foreign substance' in milk? This never happens when you buy Spring Grove. Shown is portion of the modern pasteurisms division of Spring Grove Dairy.