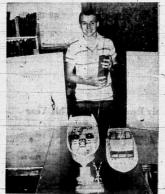

# Breck Places High In Science Contests

RONNIE TOMPKINS, winner in the junior engineering division demonstrates his winning project, Short Range Broadcast.

RUNNER-UP in the junior biological club division was this project on Community Health by the Madame Curie Science

SECOND PEACE WINNER in the senior science biological club division. This project was the work of the members of the Thomas Hunt Morgan Science Club at Breckinridge.

JOHNNY FRALEY is shown with his project, a radio controlled boat which took second place in the engineering division. Trophy