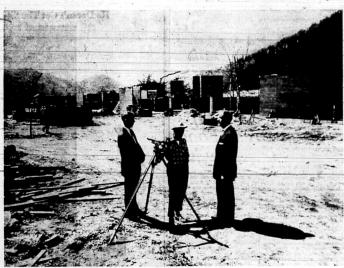

# **Pushing For Sept. Completion**

New 12 Building Morehead State College

MARRIED STUDENT HOUSING

TARGET DATE IS SEPTEMBER-This picture was taken in early June on the site of the beautiful, modern Married Student Housing project at Morehead State College. Conferring by the surveying instrument are from left Marehead College

IT'S PROGRESSING—This picture snapped two weeks later shows some of the progress. This is one of the 12 unit buildings. Grill work on the stairwell, at left, is of unusual design, adding light to the interior stairwell, Other colleges, and outversities, are observing this project as a pattern to follow. Married students will occupy the buildings when the fall semileter opens.