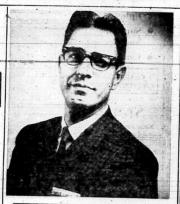

### HIGHWAY DEPUTY

J. C. Moirre, Frankort, acreer employee of 32 years service in the State Highway Department, has been named deputy commissioner of the agency. A native of Scott County, he was as-shann district highway engineer at Cotington from 1936 to 1948 and Cotington from 1936 to 1948, inchaburg from 1948 to 1956. He has been a registered civil engineer for 22 years.