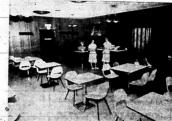

# Morehead Sunoco Station

FRANK and TOM MORELAND — Owner
PHONE STate 4-9028

MOREHEAD, KY.

Jerry's In Morehead...

Your Finest 'Food' Stop In This Area Of Kentucky

A Side View Jerry's In Taken From The Spacious Parking Lot

From Your Car

As The Jet Plane Or Guided Missile

Air Conditioned Throughout

Phone STate 4-5272

THIS PRIVATE DINING ROOM at Jerry's is ideal for par group, social and business dinner meetings. Please phone reservations.