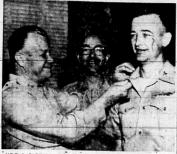

# Breck Places High In Science Contests

RONNIE TOMPKINS, winner in the junior engineering division demonstrates his winning project, Short Range Broadcast.

RUNNER-UP in the junior biological club division was this project on Community Health by the Madame Curie Science

SECOND PEACE WINNER in the senior science biological club division. This project was the work of the members of the Thomas Hunt Morgan Science Club at Breckinridge.

JOHNNY FRALEY is shown with his project, a radio controlled boat which took second place in the engineering division. Trophy