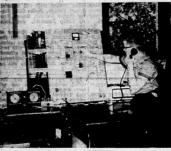

# Breck Places High In Science Contests

RONNIE TOMPKINS, winner in the junior engineering division demonstrates his winning project, Short Range Broadcast.

RUNNER-UP in the junior biological club division was this project on Community Health by the Madame Curie Science

SECOND PEACE WINNER in the senior science biological club division. This project was the work of the members of the Thomas Hunt Morgan Science Club at Breckinridge.

JOHNNY FRALEY is shown with his project, a radio controlled boat which took second place in the engineering division. Trophy