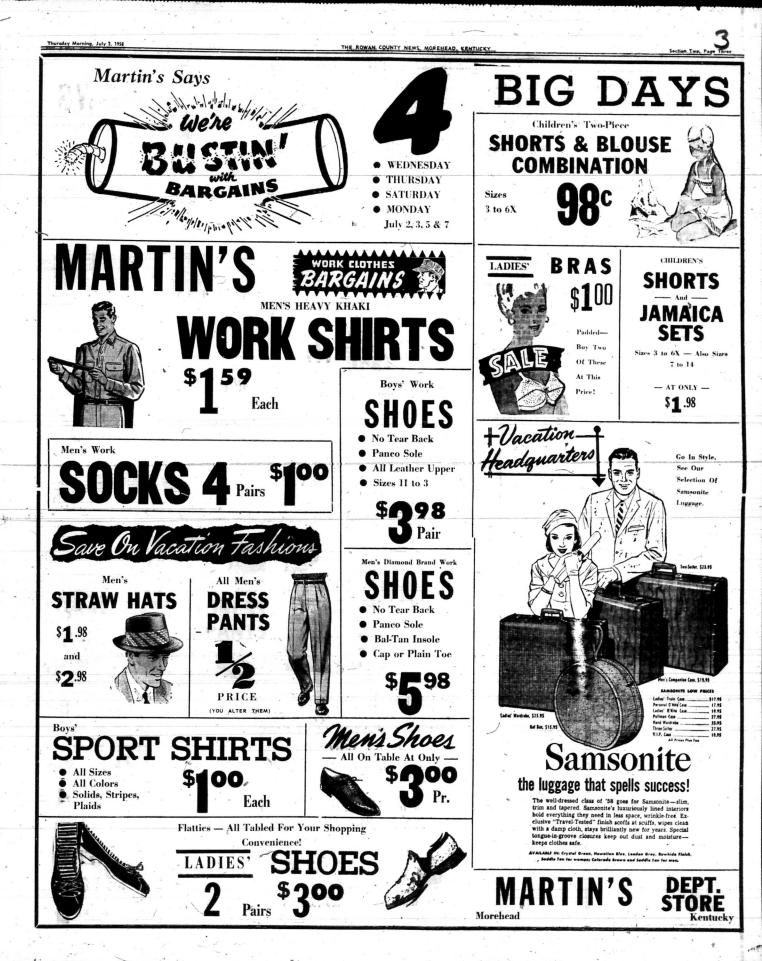

### Stores Will Close On Fourth Of July

Most filling stations plan

ews-

Reduces Taxes Most business places in More head, including retail establish ments, banks, courthouse of fices, city hall and state and fed eral offices will be closed Friday in observance of Independence Day **By Five Cents** 