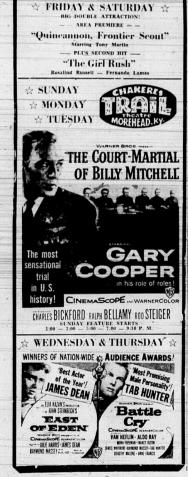

MOREHEAD IS HONORED TO HAVE

\* AREA PREMIERE \*

"OUINCANNON,

COLOR SY DE LUXE

CASTLE · BROMFIELD · SMITH · RANDEL

NO ADVANCE IN PRICES \*

"GIRL RUSH"

APO 61, New York, He received an engraved trophy and s10. The Post Commander said the award went to Hinton because of outstanding ability personal appearance and outstand, the state of th

# Brown, Crisp

Friday - Saturday "RIO GRANDE" Starring
John Wayne - Maureen
O'Hara

"III.YSSES"

Jack Kelly - Hildy Parks

Wed. Thurs. Tues., Wed., Thurs.

HAND OF GOD

CINEMASCOPE

Plus Hit No. 2 -