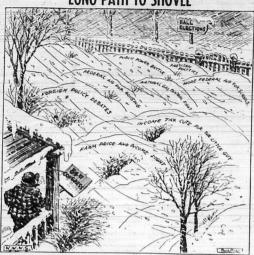

The passengers, nevertheless, had to con-tinue their journey by taxicab, the police said. Captain Clark knew that all the time.

LONG PATH TO SHOVEL