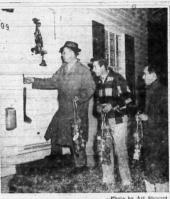

many OK Used Cars and Truck bargains.

**'53 CHEVROLET** 

'50 GMC

PICKETING PICKET . . . Elegantly gowned model refutes strike picketing by garment workers' union in New York during organiza-