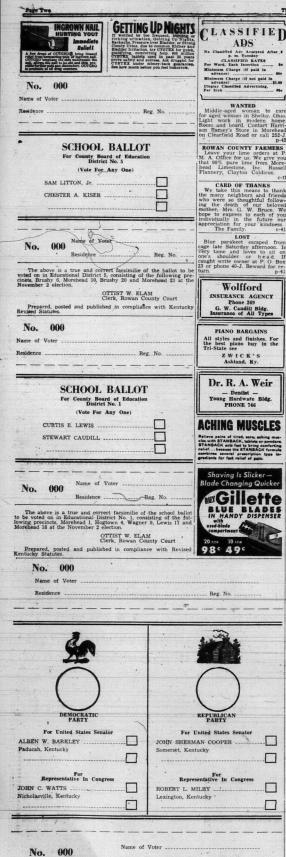

# Business Men, Meeting Tomorrow, May Underwrite Strawberry Production Plan

The above is a true and correct facsimilie of the ballot to be voted on in the precincts of Rowan County at the November 2, 1954 general election.

Prepared, posted and published in compliance with Kentucky Revised State

OTTIST W. ELAM Clerk, Rowan County Court

BULLDOZING
Ponds, basements, clearing, grubbing and bush and bog work.
A. D. White, phone 172-J. c-tf