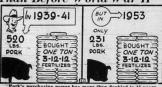

# Fertilizer Better "Buy" Today Than Before World War II

Pork's purchasing power has more than doubled in 15 years.

FERTILIZER is a much better would buy 3.8 tons of 3-12-12 ton-buy today than it was 15 day as against 2.15 tons 6-12 tons 15 day as against 2.15 day as agains