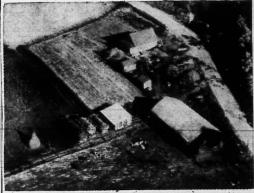

# Is This Your Farm?

### This Is An Aerial Photo Of A Rowan County Farm

This may be your farm. It was taken from an aeroplane with special lelescope lens. If you are the owner of this farm come to our store and we'll present you free the large original photo from which his engraving was made. If it is the farm of a friend, on neighbor, be sure to remind him it was in this newspaper and the photo is his with our compliments.