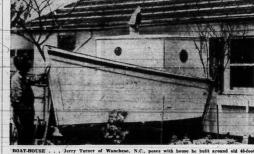

# 13 Killed In

BOAT-HOUSE . . . Jerry Turner of Wanchese, N.C., poses with house he built around old 40-foot fishing boat. His bedroom is what was formerly cabin of boat.