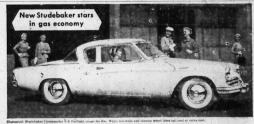

# New American car with the European look

NEW foreign car flair

NEW longer wheelbases and wider treads NEW expanses of glass for big visibility

A Studebaker Commander V-8 with Overdrive was the best eight in actual gas mileage in the 1953 Mobilgas Run. A Studebaker Land Cruiser V-8 won the Automatic Drive championship with the best actual mileage per gallon of all automatic transmission cars entered. A Studebaker Champion with Overdrive made an amazing 26.86 actual miles per gallon.

THIS IS CAR AND TRUCK CHECK-UP MONTH ... GET A CHECK-UP FOR SAFETY!

Application

Of R. E. A. Is Opposed

Three Major Power Companies Say They Will Fight Proposal