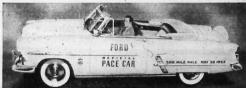

# Pace-setter

The 1953 Ford will set the pace for '53! INDIANAPOLIS SPEEDWAY

the 1953 Ford has been selected to set the pace this year's 500-mile race at Indianapolis. Below is white Sunliner V-8, with gold trim, which will do honors in this world-famous speed event.