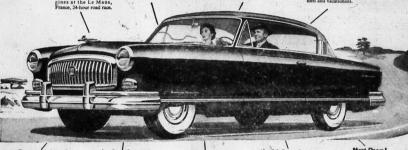

# New American car with the European look

NEW foreign car flair

NEW longer wheelbases and wider treads NEW expanses of glass for big visibility

A Studebaker Commander V-8 with Overdrive was the best eight in actual gas mileage in the 1953 Mobilgas Run. A Studebaker Land Cruiser V-8 won the Automatic Drive championship with the best actual mileage per gallon of all automatic transmission cars entered. A Studebaker Champion with Overdrive made an amazing 26.86 actual miles per gallon.

THIS IS CAR AND TRUCK CHECK-UP MONTH ... GET A CHECK-UP FOR SAFETY!

Application

Of R. E. A. Is Opposed

Three Major Power Companies Say They Will Fight Proposal