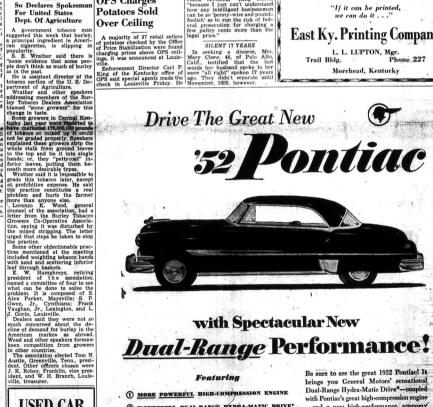

# with Spectacular New **Dual-Range** Performance!

1 MORE POWERFUL HIGH-COMPRESSION ENGINE

2 WONDERFUL DUAL-RANGE HYDRA-MATIC DRIVES

HIGH-PERFORMANCE ECONOMY AXLE

Be sure to see the great 1952 Pontiac! It brings you General Motors' sensational Dual-Range Hydra-Matic Drive\*—coupled with Pontiac's great high-compression engine
—and a new high-performance, economy axle. At the touch of your finger, you can elect to have tremendous acceleration and snap and go! Or, with equal case, you can choose an altogether different type of performance; silken, gliding, gas-saving— perfection itself for the open road. In other words, you have the power you want where and when you want it: And there are many other advancements in the 1952 Pontiac, too, Better see it-drive it-todays

# PONTIAC COMPANY

WEST MAIN STREET

MOREHEAD, KENTUCKY

BEAT A PONTIAC! DOLLAR