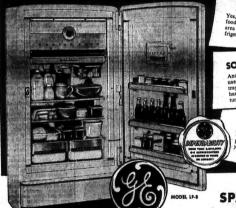

> ERNEST EQUIPMENT 899 National Avenue

You're money ahead when you buy

on these PLAIN HARD FACTS

LEXINGTON, KENTUCKY

If your refrigerator is always crowded.

ITS TIME TO LOOK INTO THIS BIG G.E

1/3 MORE SPACE!

Yes, you get as much as 15 more food-storage space in the same floor area occupied by many old-style re-

SO MANY FEATURES!

And they're conveniences you'll find useful every day! Redi-Cube ice trays, rustproof aluminum shelves, handy utility basket, plus the features shown below.

SO DEPENDABLE!

The famous G-E sealed-in refrig-erating system assures you of de-pendable service, day after day, year after year!

8.3-CU-FT

SPACE MAKER REFRIGERATOR

Low Monthly Payments

Morehead Home & Auto Supply Phone 218 - Main Street - Morchead, Ky.