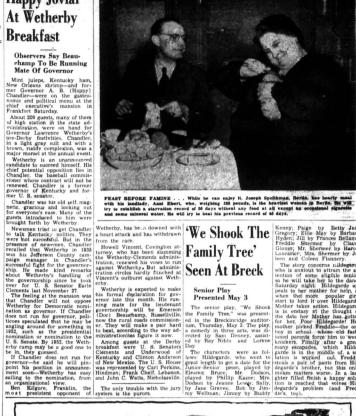

#### Happy Jovial At Wetherby Breakfast

Observers Say Beau-champ To Be Running Mate Of Governor

Mint jules, Kentucky ham, New Orleans shrimp—and for-mer Governer A. B. (Happy) Chandler—were on the gastro-nomic and political menu at the chief executive's mansion in Frankfort Saturday.

We Shook The Family Tree'
Seen At Breck
Senior Play
Presented May 3
The senior play, "We Shook the Family Tiree," was presented in the Breckinridge auditorium, Thursday, May 3. The play a comedy in three acts, was did by the play a comedy in three acts, was did by the play a comedy in three acts, was did by the play a comedy in three acts, was did by the play a comedy in three acts, was did by the play a comedy in three acts, was did by the play a comedy in three acts, was did by the play and Loren Day.