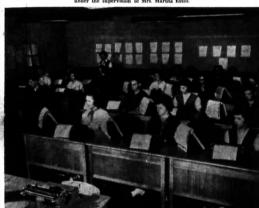

### Enlarged Commerce Department Is Open To Students At Morehead High School

FUTURE SECRETARIES—This is one of the Morehead High typing classes taught by Evelyn Anderson. Good stenographers are in demand and can get attractive salaries. The commerce department, enlarged this year, is one of the fastest growing parts of Morehead High.