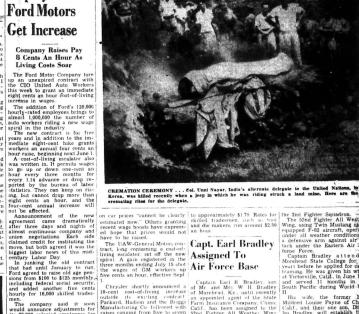

SPEAKS IN MOREHEAD-Judge Charles I. Dawson, Re publican nominee for Unite

**Delay Probable** 

In Huge Federal Taxing Program Number Thirty-Six

MOREHEAD, KENTUCKY, THURSDAY MORNING, SEPT. 7, 1950