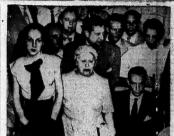

LENCING HIM . . . Archibald Palmer (right), atto lopion, spy suspect, talks with Jucze Albert Recres, at the Washington, D.C., trial, on the curbstone out The judge is silent here, but from the bench he sew Palmer several times for cross-examination methods a