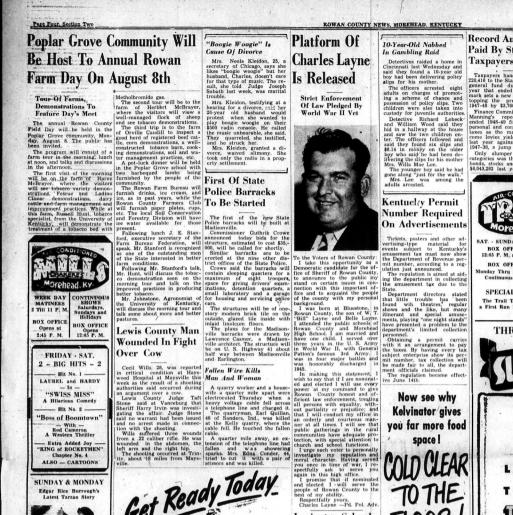

### Cándidates Making Races On Commendable Plane

Interest in the August primary seems to great in every Kentucky county except

There is some talk here, but the people don't seem to be stirred up. There are fewer candidates this time on both tickets. And, the

one who de have opposition don't seem to be engendering fearl interest.

We haven't heard a candidate call another a load narie we haven two heard of the that didn't say the fellow running against him was all right, we haven't even across any electioneering because I need the office. All of which is very fine. It appears that the pepple seeking office this year have learned the half-truths rumors and villifying the opposition generally back-fires. We hope that the persons seeking nomination in August will conduct their compaignaturing the two creating weeks on the same high, and commendable level.