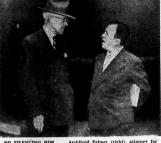

LENCING HIM . . . Archibald Palmer (right), atto lopion, spy suspect, talks with Jucze Albert Recres, at the Washington, D.C., trial, on the curbstone out The judge is silent here, but from the bench he sew Palmer several times for cross-examination methods a