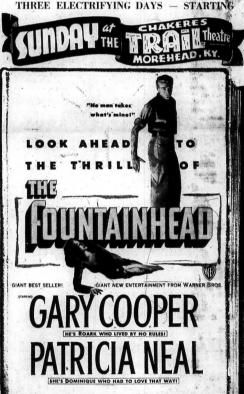

Lane Funera Home

Edgar Rice Burrough's Latest Tarzan Story

CHARLES DRAKE EVELYN ANKERS EXTRA ADDED JOYS Leon Errol Comedy Technicolor Cartoons

— And —
Your Payorite Serial Story
"KING of JUNGLELAND"

Chap. No. 15

Be Sure To Be Present for the End of This Story!

TUES. - WED. - THURS.
2 — Deluxe Hits — 2
Hit No. 1
"KING OF THE TURF"
— With —

BUNAWAY DAUGHTERS

- With -Barbara Stanwyck Robert Young ALSO -- CARTOONS

Get Ready Today