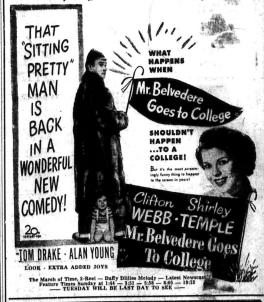

# **Eugene White Lumber Company**

Opposite Jayne Stadio

Morehead, Ky. East on U. S. 60 Trail Theater - Sun., Mon., Tues.

Dapper Clifton Webb, shown being fussed over by Shirley (tract) demonstry tes his provess in his one year education in "Mr Belvedere Goes To College," the hilarious new To Century-Fox comedy at the Trail Sunday, Monday, and

threit) demonstrytes his prevees in his one year education strikes in "Mr Belvedere Goes To College", the his one year education strikes in "Mr Belvedere Goes To College", the his one year education strikes and the college of the his one year education strikes and the college of the his one has been dead and the college of the college