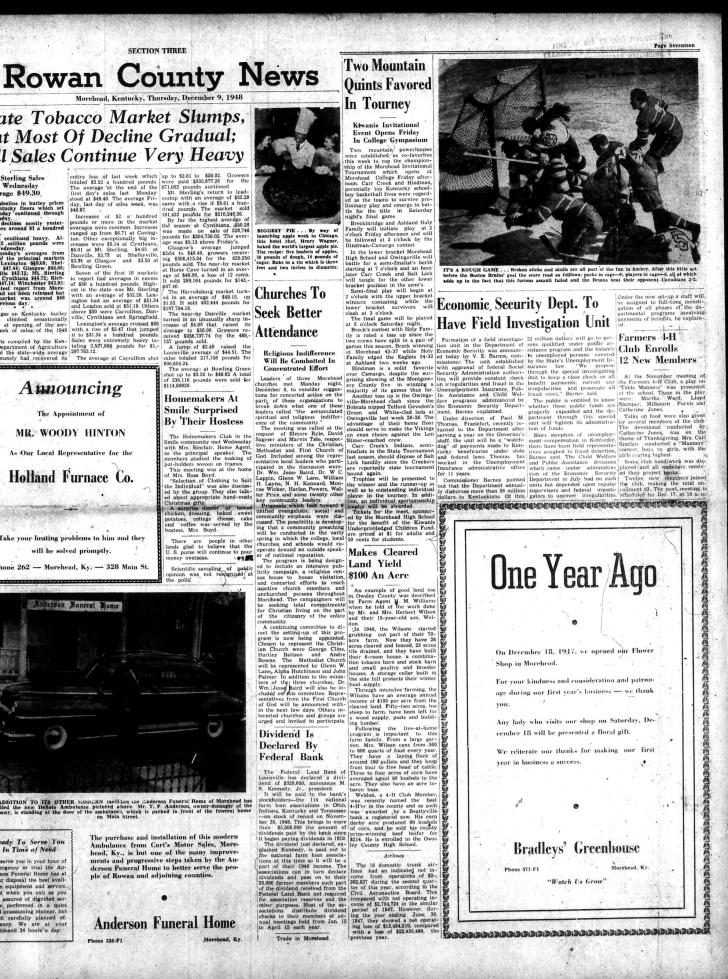

Will Receive Redio

Rach of the eight team competing here Friday and Saturday in the Kiwanis Second Annual Invitational- High School I Basketball Tournament, will receive a small radio.

Movelhead merchana are
Movelhead merchana a token
of welcome and good will to the
competing quintets.

Tournament manager, Walter
H. Price, said today that large
trophies will be awarded the
trophies and plaques will be given for the best all-around playen for the best all-around playen, the all-tournament team and
for individual sportsmanship.