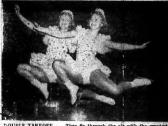

and Mrs. Delmar Johnson mingsburg were week end

FOUBLE TAKEOFF . . . They fly through the c; case, Their names are Joyce and Joanne Scotve from Minneapolls, Minn. They're practicing one of the origina of an i. s follies in which they as