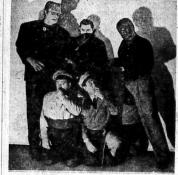

## TRAIL SUNDAY

u'd be scared, too, like Bud Abbott and Lou Costello with Fran-nisteln's Monsier (Glenn Strange), Dracuis: (Bela Lugosi) and w Wolf Man (Lon Chaney Jr.)—left to right—towering over you, be is a scene from "Abbott and Costello Meet Frankenstein," "Sunday and Monday at Trail.