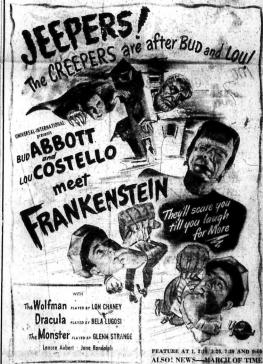

## TRAIL SUNDAY

u'd be scared, too, like Bud Abbott and Lou Costello with Fran-nisteln's Monsier (Glenn Strange), Dracuis: (Bela Lugosi) and w Wolf Man (Lon Chaney Jr.)—left to right—towering over you, be is a scene from "Abbott and Costello Meet Frankenstein," "Sunday and Monday at Trail.