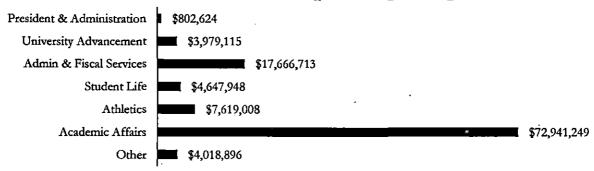

n (56.3 percent) and state appropriations for operating of \$41.0 million (34.3 percent). The total reflects an increase in tuition and fee revenue of \$3.4 million (5.3 percent) and a decrease in state operating appropriations of \$2.8 million (6.4 percent) over the current year budget.

# Educational & General Revenues 2012-2013 Operating Budget



Chart 1

The 2012/2013 E&G Operating Budget reflects a continuation of the multi-year trend of the institution's growing dependency on tuition and fee revenue as state support available through general operating appropriations continues to decline (Chart 2).

# Student Share vs. State Share



Chart 2

The following chart summarizes the 2012/2013 budgeted unrestricted E&G expenditures by organizational area.

# 2012-2013 E&G Operating Budget



Note: President and Administration includes President's Office, Board of Regents and Chief Diversity Officer

There is a notable decrease in the percentage of the E&G budget supported from Fund Balance included in the budget. Fund balance reserves are generally budgeted within the unrestricted operating budget to address strategic needs of a non-recurring nature such as renovation projects or investments in property and equipment. The \$2.0 million (24.4 percent) decrease in E&G resources supported by fund balance is primarily due to the budgeted use of one-time reserve funds in 2011/2012 to execute an option to purchase strategic property adjacent to the MSU campus owned by the Rowan County Fiscal Court. Subsequent to the property purchase in 2011/2012, a fund balance allocation is no l