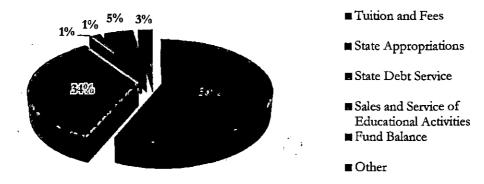

fied in the Budget Adoption Resolution on pages A-10 and A-11 of the separately bound 2012/2013 Operating Budget.

#### Analysis - Operating Budget:

Educational and General Funds (E&G) represent 88.2 percent of the total unrestricted Operating Budget and are the primary source of funds for the instructional and engagement missions of the University. The primary sources of the E&G budget (Chart 1) include tuition and fee revenue of \$67.4 million (56.3 percent) and state appropriations for operating of \$41.0 million (34.3 percent). The total reflects an increase in tuition and fee revenue of \$3.4 million (5.3 percent) and a decrease in state operating appropriations of \$2.8 million (6.4 percent) over the current year budget.

# Educational & General Revenues 2012-2013 Operating Budget



Chart 1

The 2012/2013 E&G Operating Budget reflects a continuation of the multi-year trend of the institution's growing dependency on tuition and fee revenue as state support available through general operating appropriations continues to decline (Chart 2).

# Student Share vs. State Share



Chart 2

The following chart summarizes the 2012/2013 budgeted unrestricted E&G expenditures by organizational area.

# 2012-2013 E&G Operating Budget



Note: President and Administration includes President's Office, Board of Regents and Chief Diversity Officer

There is a notable decrease in the percentage of the E&G budget supported from Fund Balance included in the budget. Fund balance reserves are generally budgeted within the unrestricted operating budget to address strategic needs of a non-r