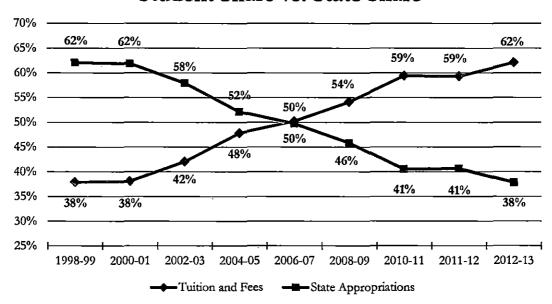

instructional and engagement missions of the University. The primary sources of the E&G budget (Chart 1) include tuition and fee revenue of \$67.4 million (56.3 percent) and state appropriations for operating of \$41.0 million (34.3 percent). The total reflects an increase in tuition and fee revenue of \$3.4 million (5.3 percent) and a decrease in state operating appropriations of \$2.8 million (6.4 percent) over the current year budget.

# Educational & General Revenues 2012-2013 Operating Budget



Chart 1

The 2012/2013 E&G Operating Budget reflects a continuation of the multi-year trend of the institution's growing dependency on tuition and fee revenue as state support available through general operating appropriations continues to decline (Chart 2).

# Student Share vs. State Share



Chart 2

The following chart summarizes the 2012/2013 budgeted unrestricted E&G expenditures by organizational area.

# 2012-2013 E&G Operating Budget



Note: President and Administration includes President's Office, Board of Regents and Chief Diversity Officer

There is a notable decrease in the percentage of the E&G budget supported from Fund Balance included in the budget. Fund balance reserves are generally budgeted within the unrestricted operating budget to address strategic needs of a non-recurring nature such as renovation projects or investments in property and equipment. The \$2.0 million (24.4 percent) decrease in E&G resources supported by fund balance is primarily due to the budgeted use of one-time reserve funds in 2011/2012 to execute an option to purchase strategic prope