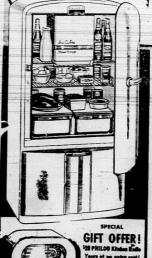

# **MOST Features** Ever Offered for only 129.00

Dr A. F. Ellington

 Large, 6.4 cu. ft. Storage Capacity. Two glass covered Sliding Crisper Drawers.

AMAZING NEW 1941

PHILCO

REFRIGERATOR

Extra features, extra quality, extra beauty . . . at an amazingly low price in this Philo MS-6. Just look at these quality features!

Glass covered Meat Storage Compartment.

Reserve Storage Bin.

Philco SUPER Power Syste Many more features. 5-YEAR PROTECTION PLAN.

MOREHEAD APPLIANCE SHOP

rveyors passed the Clear, of Tuesday morning, survey, a route for a road up Clear and is badly needed.