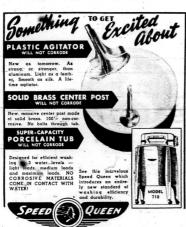

## Dear Santa: ---

Please bring Mommy a Speed Queen Washer this Christmas; she says that a Speed Queen will lighten the burden of her weekly wash. You can choose one of the new 1942 models at Mc-Brayer's

And for our family in general we would like any of the following swell gifts: - - -

A nice warm automatic heater which will operate itself and will heat our entire house

A beautiful all-white porcelain Fosco gas water heater, which will heat 35 gallons of water per hour, and will assure us of having plenty of ood, hot water at all times.

A radio, electric refrigerator, an Alexander Smith wool rug, or an Armstrong linoleum rug.

Any of these delightful gifts will be appre-ciated by all of our family. You can pick up any of them at McBrayer's Furniture Store.