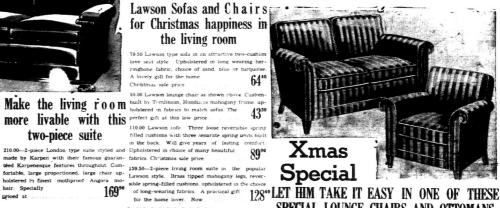

# from

LEXINGTON, KENTUCKY Lawson Sofas and Chairs for Christmas happiness in the living room

love seat style. Upholstered in long wearing her-ringbone fabric, choice of sand, blue or turquoise. A lovely gift for the home. 6440 Christmas sale price

55.00 Lawson lounge chair as shown above. Custom-

110.00 Lawson sofa. Three loose reversible spring filled cushions with three separate spring units built

SPECIAL LOUNGE CHAIRS AND OTTOMANS

35.00 Large, comfortable, roomy lounge chairs with loose reversible spring filled cushions and ottoman to match, exactly as illustrated. A gift dad will enjoy every day in the year. Choice of colors. Specially priced

> with ottoman to match. Covered in tapestry in a wide range of col-ors. A fine gift for dad and the home. Christmas 2935 priced

clining lounge chair with big pillow top oftoman to match Upholstered in beau-tiful loompoint, guaranteed mothproof There is no fir gift for the 54