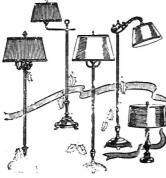

# 

TABLE and FLOOR LAMPS

All \$4.50 Table Lamps, Reduced to .. \$2.96 \$5.00 Table Lamps, Reduced to .... 3.25 \$6.95 Table Lamps, Reduced to .....\$4.24 All \$3 and \$4 Lamps, Sale price 2.57 \$8.50 Floor Lamps, Special . . . . . 4.97