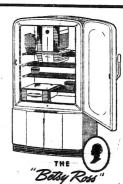

## Here are those COLORFUL new 1941 WESTINGHOUSE REFRIGERATORS

that everybody's been talking about!

Colonial charm of crystal and color! HI-FLEX GLASS shelves; new SUPER FREEZER with ZEROSEAL frozen food

Richly blended buff and brown interior; new SUPER FREEZER with ZERO-SEAL frozen food compertment; new drawer-type, "plastic front" MEAT-KEEPER; Twin glass-topped CRISP-ERS; new De lune TRUE-TEMP Con-trol Dial; new siding, adjustable CHROME-TRIMMED shelves.

COME IN! ASK FOR "X-RAY" PROOF or Westinghouse improvements and quality features! IT'S NEW! IT'S DIFFERENT!

5 kinds of cold for your 5 kinds of food ... made possible by EXCLUSIVE TRUE-TEMP CONTROL

SUPER MARKET REFRIGERATION