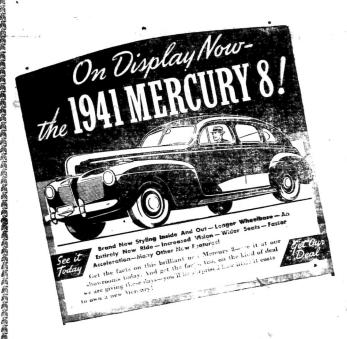

# LINCOLN ZEPHYR

V - 12

NOW ON DISPLAY AT OUR SHOW ROOM

New Lincoln Automatic Overdrive Transmission

This overdrive is entirely automatic in its operation, yet instantly controllable by the driver. Reduces engine speed 30 percent, saves on gasoline and oil . . . brings added joy to driving.

LET US DEMONSTRATE THE NEW LINCOLN ZEPHYR TO YOU TODAY.

**MERCURY** 

LINCOLN