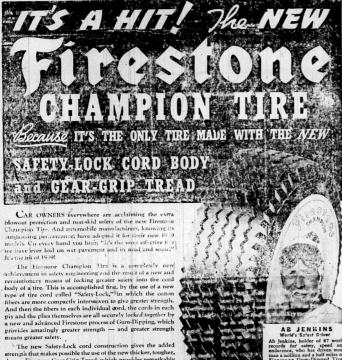

# CHESAPEAKE and Phio LINES

The new Satety-Lock cord construction gives the added strength that makes possible the use of the new thicker, tougher, deeper Firestone Gear-Grip Tread, which provides remarkably longer non-skid mileage. This sensational new tread is called "Gear-Grip" because of its unique design which has more than three thousand sharp-edged angles that grip the road with a sure-footed hold to protect against skidding and to assure a safe ston. safe stop.

Come in today and equip your car with a set of new irestone Champion Tires, the only tires made that are safety-roved on the speedway for your protection on the hiehway.

Firestone CHAMPION Firestone HIGH SPEED Firestone CONVOY 4.50-21...\$8.10 5.50-16.\$10,45 4.75-19... 8.35 5.50-17. 10.50 5.00-19... 9.00 6.00-16. 11.80 5.25-17. 9.25 6.25 6.3 1.4.56 