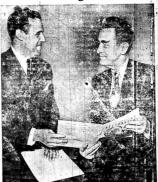

## How . amangs Are Born

James Montgomery Flagg, noted artist, announces he will ate and present to the Fight Infantile Paralysis' campaign in protonal painting, Chairman of the Committee for the Cel-tion of the President's Birthday and Mr. Flagg (right), dr was a National campaign bendaquieres discussing the painting ich is now in the course of production.