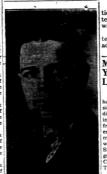

# VOLDES VII. | Creckerbarrel Comments to William | Part |

The spring of 18th will witness the cording that the special field such as the cording to 18th at Morbed State, according to 18th at Morbed State, according

son. He also sang two barriors solos.

Morehead's George Young played "America The Beautiful," hold on the other. Caudil is theme sone of the Morehead Men's expected to give veterans a battle for one of the end positions, and