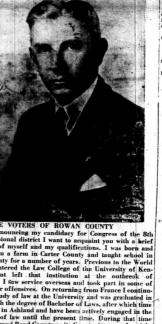

Burchett Announces Far U. S. Congress

# Two Burchett- of Ashlandi for-mally announced his candidacy for Congress from the Eighth District of Rentucky this week. Mr. Bur-chett announced that he would make the race on his own record. He is a veteran of the World War.