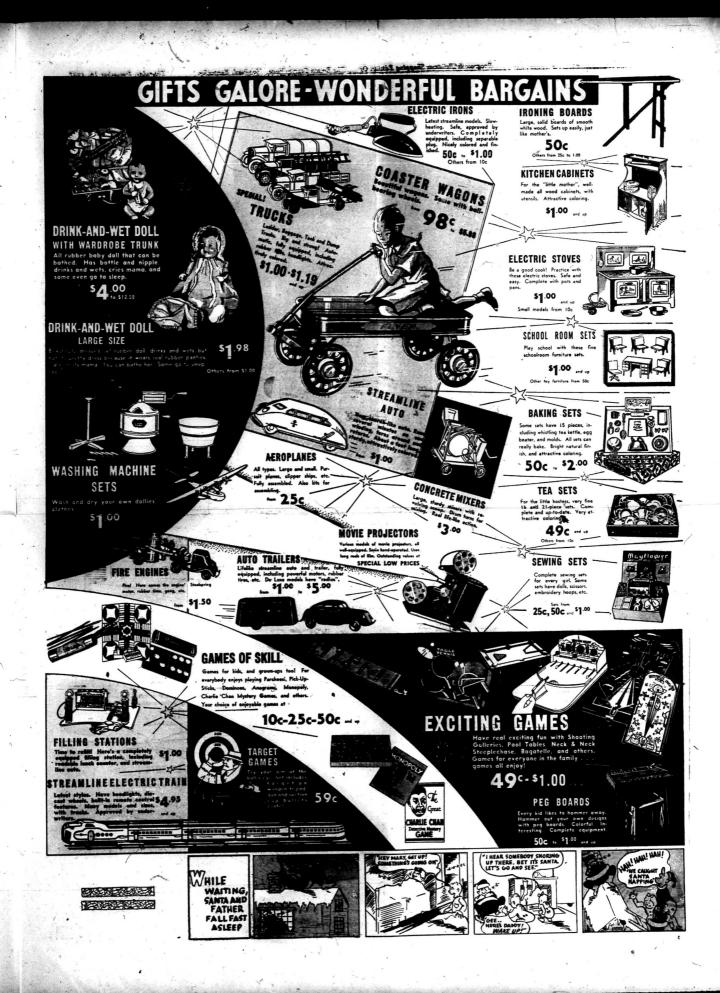

ank can

officers of this institution are at all ti furnish full information on the Christ orm of accumulation, and we invite you

Christmas Club For 1938 is Now Open **CITIZENS BANK** 

生活が 2

stall a modern gas leater.

A Christmas Club account with your bank can help you in many ways. Begin now, it can give you, next Christmas, the sum you require for Christmas gifts, Christmas en-tertainment or other Christmas expenses; this is done by small payments you will hardly feel, yet at Christmas, a sum sufficient to meet expenses plan-need for, will be there. Many pole also use their Christmas Club money of provide for coming outlays other than Christ-mas avec for a planned vacation, to meet taxes, tift Insurance premiums or other approaching ex-pense.

# Morehead, Kentucky.

The Chal