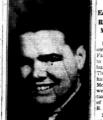

# Daniel Adams Dies In Elliott County .

Away On Birthday Of 79 Years; Was Rowan Resident

Daniel Adams<sub>ago</sub> prominent mer hañt and resident of Spangle, El-ott county, died at his horme on sceember 12 at the age of 79 years fr. Adams passed away on the the same of a set of

was made ny at Spangle. Mr. Adams was well known a community having lived he community having lived he number of years at Rodburn to the inclement weather on me grandson, Luther Adkins

of. Henry C. Haggan To-her With News, Respon le For Much Progress