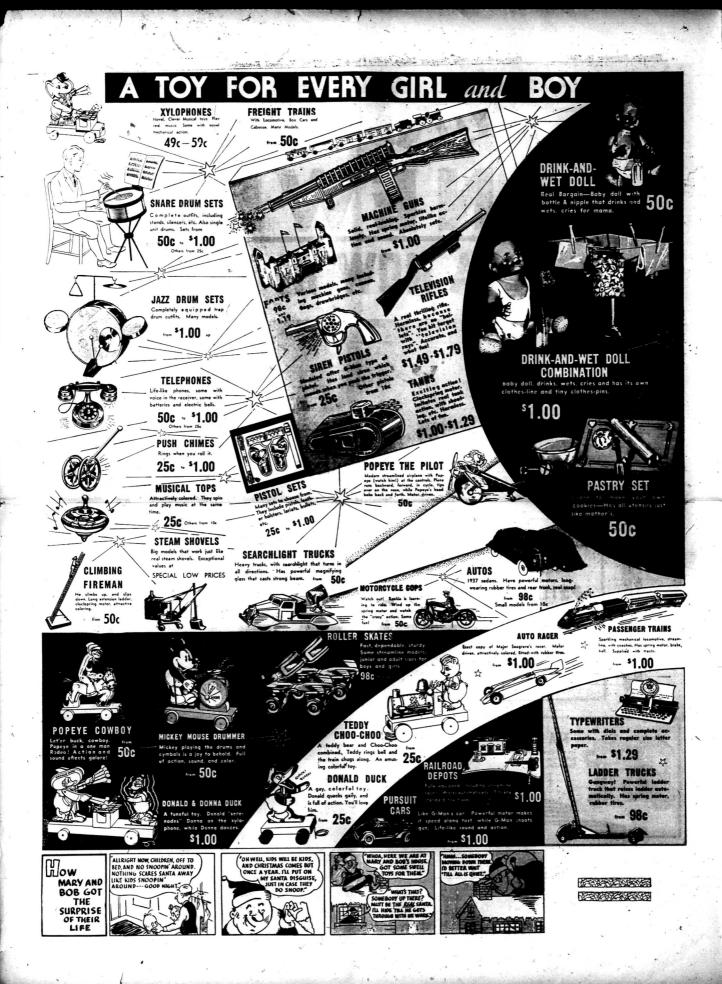

bank can

officers of this institution are at all ti furnish full information on the Christ orm of accumulation, and we invite you

Christmas Club For 1938 is Now Open **CITIZENS BANK** 

生活が 2

stall a modern gas leater.

A Christmas Club account with your bank can help you in many ways. Begin now, it can give you, next Christmas, the sum you require for Christmas gifts, Christmas en-tertainment or other Christmas expenses; this is done by small payments you will hardly feel, yet at Christmas, a sum sufficient to meet expenses plan-need for, will be there. Many pole also use their Christmas Club money of provide for coming outlays other than Christ-mas avec for a planned vacation, to meet taxes, tift Insurance premiums or other approaching ex-pense.

# Morehead, Kentucky.

The Chal