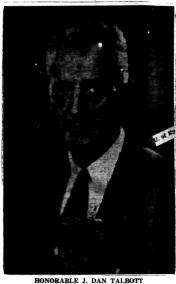

Rev. Gabriel C. Banks preach Sunday morning at Christian Church at 11 o'clock

To Speak In Behalf Of Chandler

A public address in behalf of Governor & B. Chandler, candidate for the Democratic nomination for United States Senator, will be delivered at Mt. Sterling Saturday evening at 7:30 by J. Dan Taibott, Commissioner of Finance. The speech will be at the Montgomery County Courthouse. Plans have been formulated to provide transportation to Mt. Sterling for persons who do not have automobiles.

# **PUBLIC** HON. J. DAN

COMMISSIONER OF FINANCE OF KENTUCKY WILL ADDRESS THE VOTERS AT

IN THE COURTHOUSE AT 7:30 P. M.

Apr.

IN BEHALF OF THE CAMPAIGN OF

FOR UNITED STATES SENATOR

Transportation Will Be Provided For Those Who Do Not Have Automobiles

Pd. Pol. Adv.