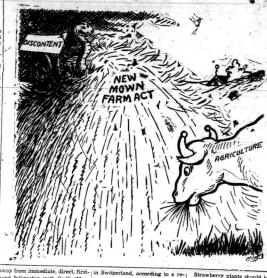

HEN

News comes from Western Kansas that the years of drought and low prices for farm crops have restored the cow and hen to their rightful place of power in agricultural economy; that they are providing a living for the careful farmer and proving stabilizing influence in an era that has driven the "factory-type" tiller of the soil to leave in "factory-type" tiller of the soil to soil to "factory-type" to the type of agronomy that has kept have England farming on generally poor soil for "factory-type" to the type of agronomy that has kept farticular a major industry in the over-populated countries of Europe for centuries.

streaming that has kept New England farmsteads with the consumerally poor soil for 500 years; to the type that have a price of the consumeration of the cover-populated countries of Europe for central cover-populated countries of the cover-populated countr