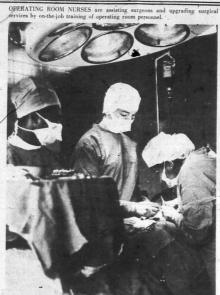

tures -- you will probably not settle for less. Xi left is a draving of the beamfid institor of ose of the WINDSOR isonad defate, Come in ad let ur explain the many defaults feature of this home





HODGES RESIGNS Luther H. Hodges has resi as Secretary of Commerce President Johnson has nar drug manufacturer, John Connor to the post. Com the president of Merck & C pany, Inc. The President

BARREN SEEMING WATER FOR THAT LARGE ROCK IN THE

CENTER OF THE POOL MAY

Jerrys

RESTAURANT

E. Main St. at

HARBOR A LARGE FISH



APPROVAL — Mayor Eldon T. Evans y Councilman Wilbert Crager gave proval Tuesday as the city's new truck was put into operation. Evans ager gave the \$9,000 unit the com-nce-over and pronounced it ready

THE MOREHEAD NEWS - MOREHEAD, KY.

Thursday Morning, December 31, 1964



THE MOREHEAD NEWS - MOREHEAD,

MEDICAL TECHNOLOGISTS are training laboratory technicians to improve laboratory services and helping with desperately needed research.



PUBLIC HEALTH NURSES work in rural and urban clinics, visit families to teach nutrition, mother and child care, sani n and general h

ł,



PEDIATRIC NURSES provide skilled care for sick children, aid in ward teaching and supervision of student nurses and teach child care and training.

#### NURSING IN THE PEACE CORPS: Fluent Hands, Skills to Share

The cry of a kicking, newborn infant . . . The impatient chatter of children at play . . . The unsteady breathing of a 70-year-old, fighting to live.

These are some of the sounds of life. In many lands they would have ceased were it not for:

A single drop of smallpox vaccine