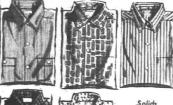

You'll Pay \$32.50 Elsewhere

Our Price \$19.98

Plaids

Stripes Button Down

or .Plain Collars .Corduroy .Flannel

.Knits .Wash 'N Wear

MEN'S SPORT SHIRTS

\$1.98 up

Ties--\$1, \$1.50, \$2.50 (Regular or Clip-On) Mufflers -- Ear Muffs Robes For Men

He'll appreciate Shirts

Campus

All new wash 'n wear materials in whites all the season's stylish stripes

.Dacron and Cotton Decton