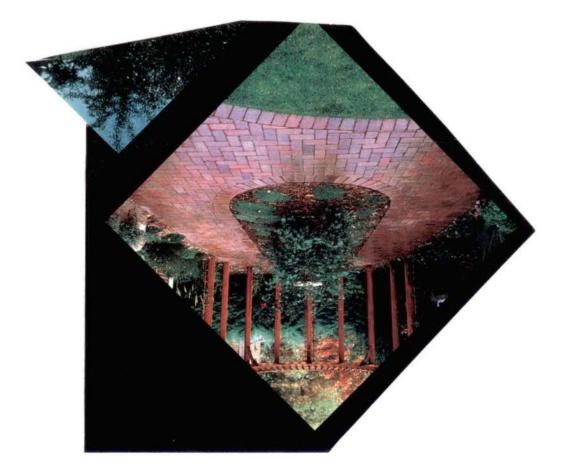

<u>NEW BUSINESS</u>: Ron Walke suggested that within the next month that plans for revision of the bylaws should begin taking place.

Proposed budget for 2001 has been accepted.

<u>LANDSCAPING COMMITTEE</u>: Natalie Caudill reported for Kay Evans. Landscaping Reports were handed out. The Committee has approved plans for the landscaping work that will contain a memorial garden with brick courtyard. The landscaping will take place in the front and back yard of Friendly Place, in addition to the patio side of the church. (Report attached to minutes.) A motion was made by Glenn Johnston and seconded by Tommy Griffith to give approval to the committee to begin the landscaping project as proposed.