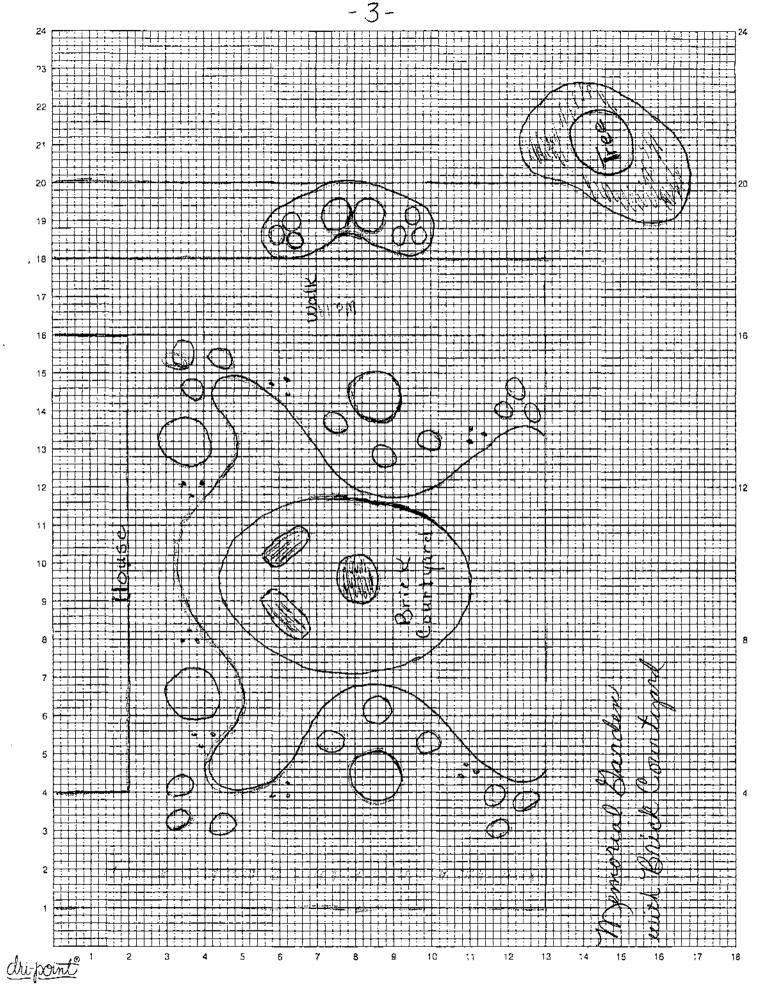

<u>NEW BUSINESS</u>: Ron Walke suggested that within the next month that plans for revision of the bylaws should begin taking place.

Proposed budget for 2001 has been accepted.

<u>LANDSCAPING COMMITTEE</u>: Natalie Caudill reported for Kay Evans. Landscaping Reports were handed out. The Committee has approved plans for the landscaping work that will contain a memorial garden with brick courtyard. The landscaping will take place in the front and back yard of Friendly Place, in addition to the patio side of the church. (Report attached to minutes.) A motion was made by Glenn Johnston and seconded by Tommy Griffith to give approval to the committee to begin the landscaping project as proposed.