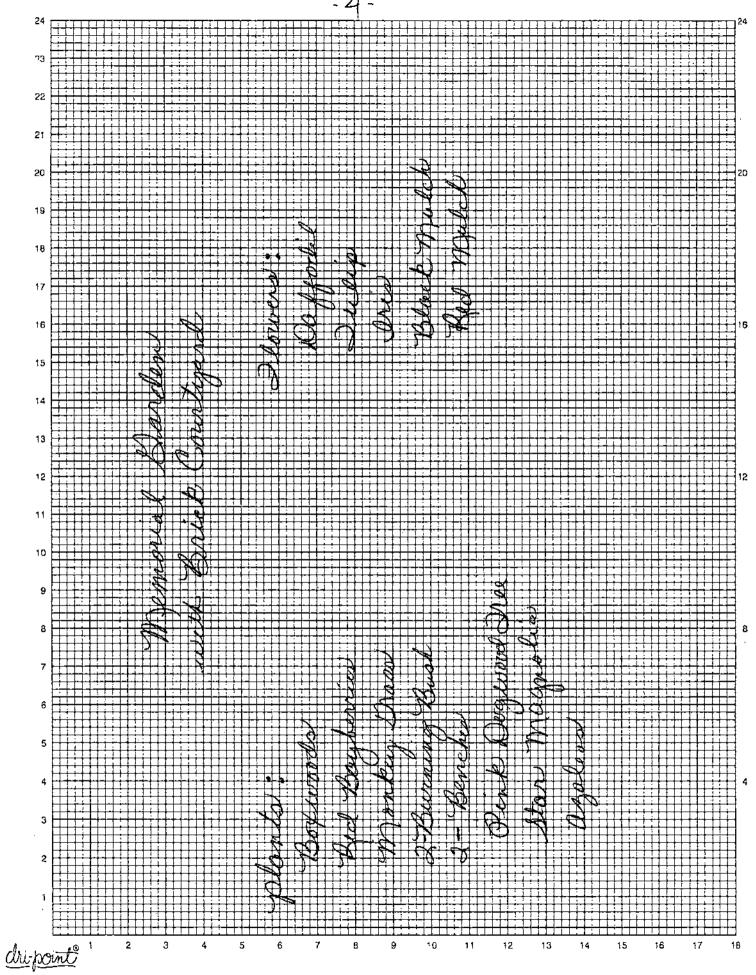

<u>NEW BUSINESS</u>: Ron Walke suggested that within the next month that plans for revision of the bylaws should begin taking place.

Proposed budget for 2001 has been accepted.

<u>LANDSCAPING COMMITTEE</u>: Natalie Caudill reported for Kay Evans. Landscaping Reports were handed out. The Committee has approved plans for the landscaping work that will contain a memorial garden with brick courtyard. The landscaping will take place in the front and back yard of Friendly Place, in addition to the patio side of the church. (Report attached to minutes.) A motion was made by Glenn Johnston and seconded by Tommy Griffith to give approval to the committee to begin the landscaping project as proposed.