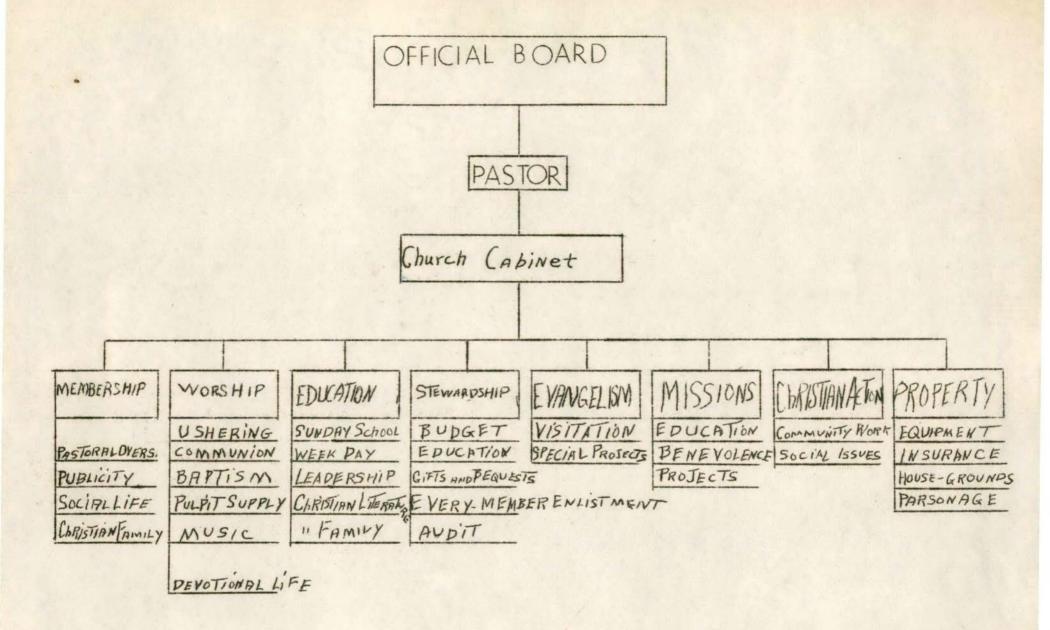

III. The plan of procedure for administering the church program shall

be as follows:

A. The task of administering the program of the church shall be delegated to the following functional committees:

1. Worship and Devotional Life.

2. Christian Education.

3. Evangelism and Membership Development.

4. Missions and Benevolence.

- 5. Stewardship.
- 6. Property.

B. Special committees shall be appointed when needed.

- C. The membership of each functional committee shall be selected in the following manner, subject to the confirmation of the general board:
- 1. The chairman, vice-chairman, secretary, and minister shall constitute a committee to select the respective committee chairmen.

2. This committee shall then act with the respective committee chairmen in the selection of the members of each committee.

- 3. Membership on each functional committee shall be on the basis of qualification for the task, regardless of membership on the general board.
- D. Each functional committee shall organize itself to conduct the business for which it is responsible, meet regularly to attend to its business, and plan its general program which shall be presented to the general board. Upon approval by the general board the committee