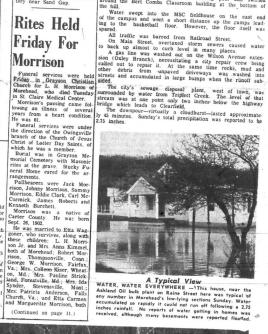

### Heavy Downpour Hits Area Sunday Dumping 2.75 Inches Of Rainfall

### Word Spread Fast That M'head Had Another Flood

Moreheadians probably had some thoughts like this Sun-day as the heavens opened up with 2.75 inches of rainfall and fears of another flash

flood.

As the tide subsided in late afternoon the automobiles on Main Street were thicker than politicians at the State Capitol, creating a traffic prob-

itol, creating a traffic prob-lem. We have since learned that mess spread in rural areas, news spread in the spre

ble.

Some business places did have water and mud, and people near Triplett Creek made place and the place of the place of