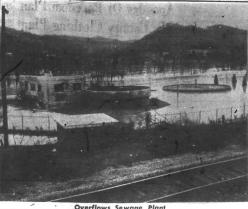

### St. Claire Emergency Room Menaced By Rising Creek

To William

I. Caudil

William Isaac (Willie) Caudill, died Sunday in Jane Cook Surving Brone at Frenchburgh and Asson of the late Benjamin As son of the late Benjamin As

### Assigned To Virginia

Army Pvt. Archie D. Adams 3, son of Mrs. Nellie F

SURFACE WATER — The runoff from Sunday's thunderous dewropus sent Triplett plant Board's swage disposal plant was allowed and its tributaries, out of their banks means stream itself leaped out of the normal confluence of the creek and spread rapidly