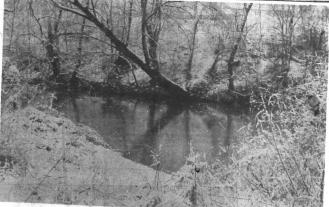

QUIET BEAUTY — This is Triplett Creek, photographed in Midwinter when the stream is nermally quiet and water levels essellly are within the limits of the winding creek's abeep banks. Near Clearfield, where News Photographer