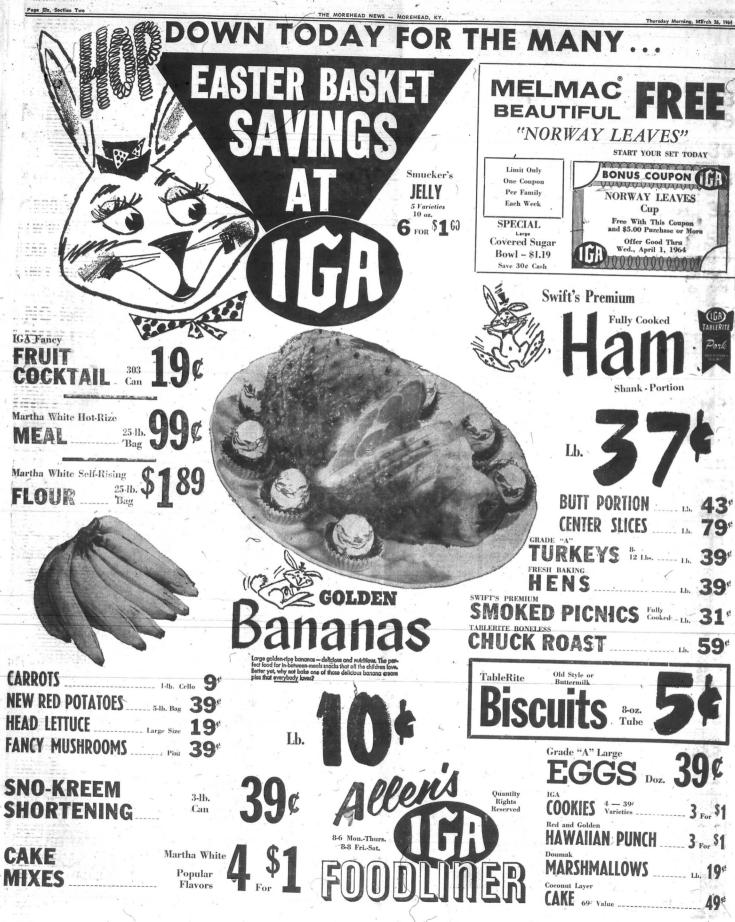

h is nes overlooked in the very which would find a reduc-or loss of, burley income







New and improved petroleum products. Better fuels for business and industry. These are the South's 1964 dividends from America's most modern oil refineryrecently opened by Standard Oil at Pascagoula. More powerful gasolines - desig to give you better performance and increased mileage - are almost ready for you to test in your car, You'll find them soon wherever you see the Standard Oil sign.





Where can you see the new Skylark Sports Wagon? Right here. Right now. Quality Buick Dealer for Double of Check Trade-In . . . a better buy for you STONE PONTIAC-BUICK-GMC, INC.

W. MAIN ST. MOREHEAD, KY.



Please mail to me without obligation, information and an application for Blue Cross-Rive Shield.