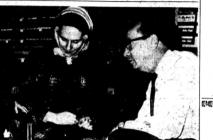

MOREHEAD

ENGAGED-Mr. and Mrs. Pau Carr of Indianapolis Ind.

DRESSED FOR Stinson, Barbour ager Charles Chumley does the fitting. Melani indicated she preferred stores with toys.

ANT PAUSE chore. These at a Morehstmas shopping is a paused at a lunch while Santa waves in the backgro Rathie Reynold ground. From left: Delores Lykins, nolds, Mrs. Ohn Carter, Sharon Rey-Lillian Whitt and Evalina Hitch.