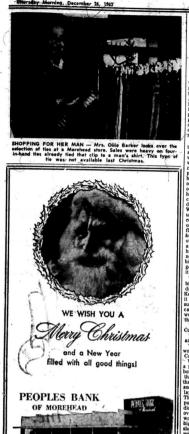

SOME SAY MEN ARE POOR SHOPPERS - Mrs. Sherman Murphy may have a sweater, among her many Christmas difts judging from the expression of her husband in a Morehead store.

MERRY CHRISTMAS At this season of the year it is our sincere wish that happiness and prosperity find their way into the homes of all our friends, and remain with them throughout the year.