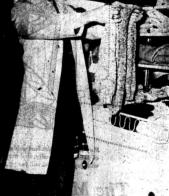

MOREHEAD

ENGAGED-Mr. and Mrs. Pau Carr of Indianapolis Ind.

DRESSED FOR Stinson, Barbour ager Charles Chumley does the fitting. Melani indicated she preferred stores with toys.

ANT PAUSE chore. These at a Morehstmas shopping is a paused at a lunch while Santa waves in the backgro Rathie Reynold ground. From left: Delores Lykins, nolds, Mrs. Ohn Carter, Sharon Rey-Lillian Whitt and Evalina Hitch.