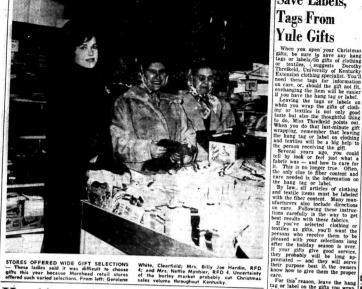

## A Real Old Fashioned Christmas

Pierce's 5<sup>¢</sup> & 10<sup>¢</sup> Store REPRESENCESSIONER

STORES OFFERED WIDE GIFT SELECTIONS — These ladies said it was difficult to choose gifts this year because Morehead retail stores offered such varied selections, From left: Gerolene

White, Clearfield; M. 4; and Mrs. Nettie M of the burley marke sales volume Billy Joe Hardin, F hier, RFD 4. Uncerta

THE MOREHEAD NEWS - MOREHEAD, KY.