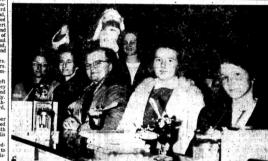

## A Real Old Fashioned Christmas

Pierce's 5<sup>¢</sup> & 10<sup>¢</sup> Store REPRESENCESSIONER

STORES OFFERED WIDE GIFT SELECTIONS — These ladies said it was difficult to choose gifts this year because Morehead retail stores offered such varied selections, From left: Gerolene