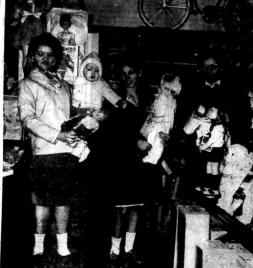

## A Real Old Fashioned Christmas

Pierce's 5<sup>¢</sup> & 10<sup>¢</sup> Store REPRESENCESSIONER

STORES OFFERED WIDE GIFT SELECTIONS — These ladies said it was difficult to choose gifts this year because Morehead retail stores offered such varied selections, From left: Gerolene