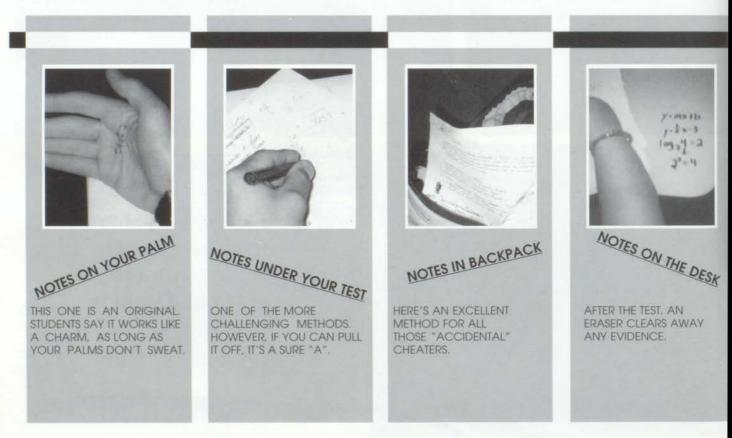

been a problem for teachers and students. In actuality the problem may be that we don't fully understand what Cheating really is.



Some may say that they would **NEVER** cheat. However, if you ask the same students if they ever copy work, or ask for an answer, most will say yes. So really, isn't that the same as copying a test or using a cheat sheet. Students, these days, have several different reasons for cheating. Some do it out of laziness, some because they don't know the material, others do it for the "thrill" of it, while some cheat just because they can. No matter what actions are taken, cheating will continue to be a nuisance. As long as students have the attitude of, "we'd rather cheat and get caught then fail on our own", teachers will be forced to crack down on their pupils.







Lauren Abner



Bethany Adams



Stephannie Airhart



Christopher Baird

Heather Barker



Kimberly Alderman





Ryan Adams

Kyle Archer



Amie Adkins



Stephanie Adkins



Robert Armstrong



Christy Barker



Scottie Benton



Jason Boling



Lindsey Barnes





Ashley Barker



Darla Blevins













Summer Benton







Brandon Black





















Tiphanie Bowling



Mary Bradley



Amanda Bryant

Todd Butler

Alan Caudill

Stephanie Chesshire



Kimberly Burton



Cole Caldwell







Ashley Caudill



Christopher Clark



Jaime Caudill



Christopher Conn



Emily Brown

Phillip Bushong

Crystal Cates



Tori Brown



Brandon Butler





Jessica Caudill



Morgan Cooper

Jennifer Caudill











Amy Brewer



Jonathan Cornett





Brandon Delgado