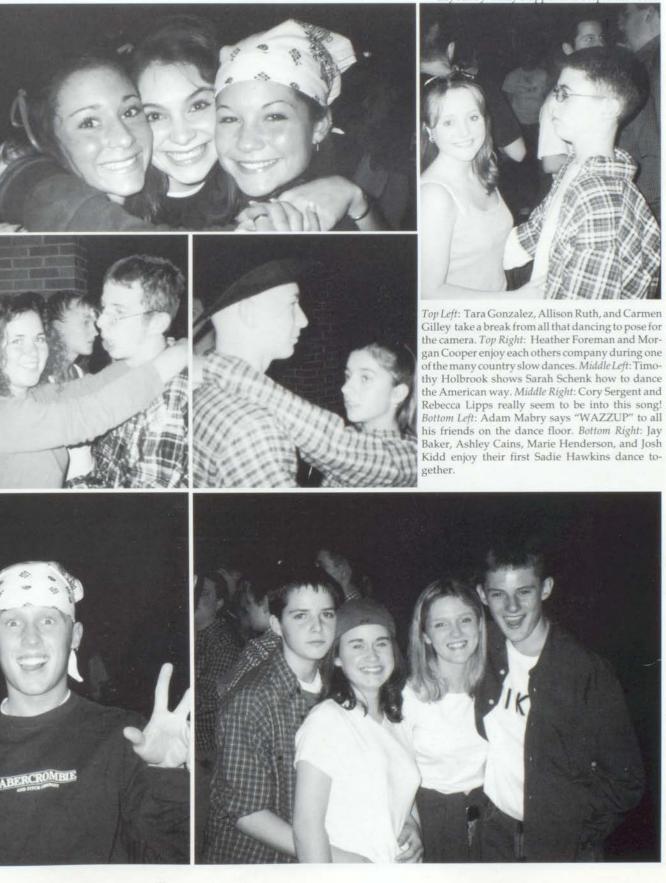

t down, Turn around, Go to town, Boot Scootin' Boogie..



Top Left: Coach Goldsmith and Mrs. Fannin show how to do a little boot-scootin boogie! Top Right:Wendy Ratliff, Emali Walker, Jessica Chin, Courtney Law, Andrea Wright, and Toni Wallace are quite the colorful bunch. Bright shirts are becoming more and more popular to wear to Sadie. Middle Left: Dawn Donahue takes a break from a fast dance. Middle Right: Brandon Armstrong holds his favorite girl, Diana Knoll, close while watching the Daisy Mae and Lil Abner Presentation. Bottom Left: Kelly Click and David Thomas take time from a slow dance to get close for the camera. Bottom Right: Dustin Adams is sportin' his favorite straw hat for the special occasion.









#### Sadie Hawkins 2000!

Layout by: Kally Kappes and Stephanie Mead







## FROM THE HEART

2001 Sweetheart Dance



Top Row, L/R: Jessica Chin, Kristi McClurg, Taylor Bennett, Ashley Stamper, Jennilyn Bylund, Kelly Click, Ashley Markwell, Lauren Snyder, Valerie Nesbitt, Darah Lewis, Ryane Markwell. Bottom Row, L/R: Tyler Brewer, Chris Sparks, Daniel Hunt, Bo Franklin, Jacob Mincey, Brent Bradley, David Thomas, Ryan Plank, Brian Ferguson, Nick Johnson, Lloyd Oakley, Nick Gough, Justin Morehouse. (Not Pictured: Jacob Miles & Kally Kappes.)















# The Class of 2001 took a very memorable senior trip to Blue

The Class of 2001 took a very memorable senior trip to Blue Licks Battlefield in Maysville, KY. About 80 members of the senior class attended and all agreed it was a great experience. The students took snapshots of friends, played ball, and had