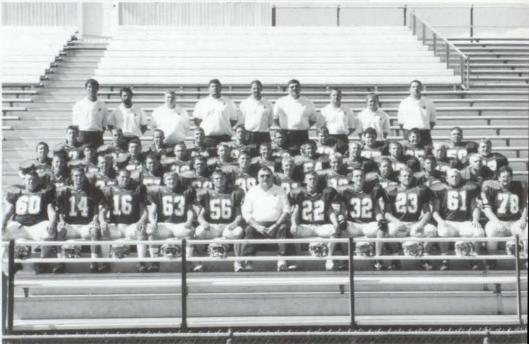

ave Morris, Bill Tackitt, and Jay Padula. The Vikings finished up the season 2-8, breaking the losing streak!

This years Viking Football Team was lead by seniors Brian Little, Tyler Brewer, Kelly Sergent, Billy Wheeler, Nick Gough, Jesse Hodges, Lloyd Oakley, David Thomas, and Adam Sanders.

Commenting on this year's season, Coach Ginter said, "I am very proud of the young men who played on the 2000 Rowan County Senior High School Football Team. I believe that the game of football provides an environment that enables its participants to endure hardships, overcome challenges, and promote cooperation and team work, much like the requirements of every day life as an adult. These young men demonstrated each of these qualities and have proven that they have what it takes to be successful."





The 2000-2001 Rowan County High School Viking Football Team. L/R: *Front Row*: Brian Little, Tyler Brewer, Kelly Sergent, Billy Wheeler, Nick Gough, Coach Denny Brown, Jesse Hodges, Lloyd Oakley, David Thomas, and Adam Sanders. *Second Row*: Chris Ginter, Paul Rhodes, Johnny Ingle, Michael Fouch, Dustin Adams, Brandon Armstrong, Kory Kappes, Chris Phillips, Matthew Ballard, and Robbie Criswell. *Third Row*: Robbie Moore, Jason Hall, Matt Hamilton, Daniel Fultz, Robbie Armstrong, Chase Armstrong, Aaron Eldridge, Andrew White, Todd Butler, Ryan Adams, and Robbie Ginter. *Fourth Row*: Jeff Ferguson, Sam Mincey, Ben Sergent, Billy Nesbitt, Dusty Gilven, Chad Alley, James Thompson, Kevin McClurg, Seth Clay, and Kenny Oldham. *Back Row*: Coach Chin, Coach Padula, Coach Ross Brown, Coach Thomas