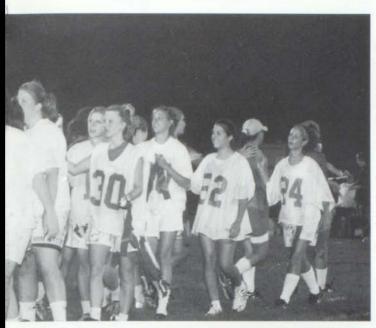

|
|            | and the second |















Never before have we had so little time in which to do so much.

6, 200

-Franklin D. Roosevelt 🚗







Middle left: Quarterback Mary Beth Pecco calls the offensive play. Middle right: Junior coaches Dustin Adams, Paul Rhodes, Travis Wallace, and Chris Ginter shout out instructions to their players. Bottom left: The junior girls get last minute instructions in the huddle. Bottom right: The Junior Powder Puff Team: Front row, l-r: Lona Castle, Farrah Curtis, and Leigha Ochsner. Middle row l-r: Rebekah Black, Trista Mabry, Bethany Penix, Kelly Curtis, Allison Ruth, Ivy Oddis, Toni Wallace, Tara Gonzalez, Amanda Sturgill, and Raezan Rafat. Back row l-r: Angie Brown, Lauren Norwood, and Mary Beth Pecco.



The 2000 Powder Puff football game was like no other. Never before has RCSHS seen so much competition and desire to win between two teams. The seniors managed to pull off the victory, 18-0. Scoring for the seniors were Amber Miller and Kristi McClurg. "We could never have done it without our cheerleaders," says senior Erica Swanson.

Despite their shutout, the juniors remain hopeful for next year's game. Junior Mary Beth Pecco says, "We've gained a lot of experience for next year. We know what to expect and the team will be a lot better prepared."







Middle left: The Class of 2001 is ready to take the field to defend their title. Middle right: These senior guys show their Powder Puff spirit! Front row, lr: Jason Gilliam, Nick Gough, Nick Johnson, and Chris Sparks. Middle row: Mike Fu