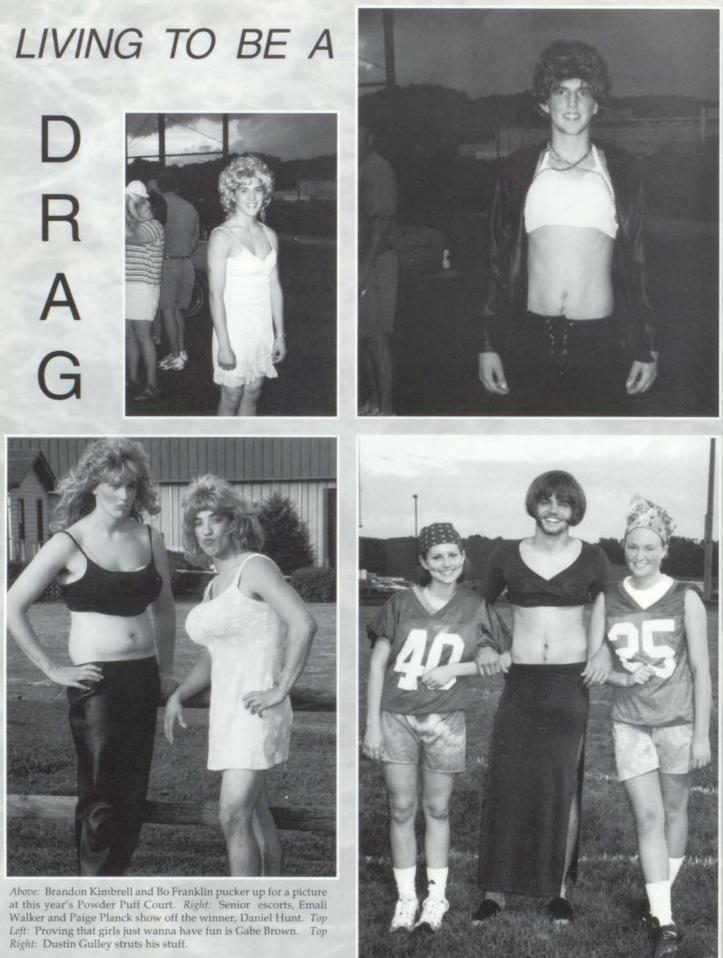

of 2001 is ready to take the field to defend their title. Middle right: These senior guys show their Powder Puff spirit! Front row, lr: Jason Gilliam, Nick Gough, Nick Johnson, and Chris Sparks. Middle row: Mike Fultz and Luke Swain. Top row: Andrew Zaheri. Bottom left: The 2000 Powder Puff Champions, Front row, l-r: Courtney Law, Crystal Ramey, Ryane Markwell, Jessica Chin, Kally Kappes, Emali Walker, Kristi McClurg, and Jessica Caudill. Middle row: Andrea Wright, Ashley Moore, Ashley Markwell, Kristen Porter, and Kelly Click. Back row: Darah Lewis, Candace Caldwell, Jessica Goldy, Morgan Mynhier, Erica Swanson, Amber Miller, and Paige Planck. Bottom right: Senior coaches Tyler Brewer and Jesse Hodges watch the action from the sidelines.

Story & layout by Jessica Caudill & Dustin Conn













# In the





Spotlight

Lauren Snyder and Nick Gough



Candidate Ryane Markwell and Justin Morehouse



Candidate Kelly Click and David Thomas



Candidate Ashley Stamper and Jacob Mincey





Candidate Kally Kappes and Lloyd Oakley



Candidate Jessica Chin and Tyler Brewer



Candidate Darah Lewis and Daniel Hunt



Candidate Ashley Markwell and Brian Barger



Candidate Emali Walker and John Green



Candidate Ashleigh Lowe and Kelly Sergent



Candidate Kristi McClurg and Jesse Hodges

### LIVE IT UP... HOMECOMING 2000... LIVE IT UP















## LIVE IT UP... HOMECOMING 2000... LIVE IT UP

















Top Left: These senior country boys can survive. Top Right: Kelly Sergent , Jake Mincey and Jason Gilliam play till the cows come home. Above Left: Sophomores Carey