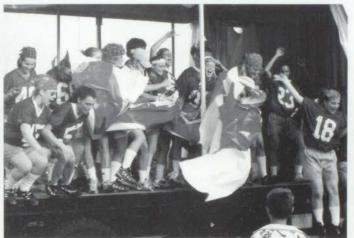

eigha Ochsner. Middle row l-r: Rebekah Black, Trista Mabry, Bethany Penix, Kelly Curtis, Allison Ruth, Ivy Oddis, Toni Wallace, Tara Gonzalez, Amanda Sturgill, and Raezan Rafat. Back row l-r: Angie Brown, Lauren Norwood, and Mary Beth Pecco.



The 2000 Powder Puff football game was like no other. Never before has RCSHS seen so much competition and desire to win between two teams. The seniors managed to pull off the victory, 18-0. Scoring for the seniors were Amber Miller and Kristi McClurg. "We could never have done it without our cheerleaders," says senior Erica Swanson.

Despite their shutout, the juniors remain hopeful for next year's game. Junior Mary Beth Pecco says, "We've gained a lot of experience for next year. We know what to expect and the team will be a lot better prepared."







Middle left: The Class of 2001 is ready to take the field to defend their title. Middle right: These senior guys show their Powder Puff spirit! Front row, lr: Jason Gilliam, Nick Gough, Nick Johnson, and Chris Sparks. Middle row: Mike Fultz and Luke Swain. Top row: Andrew Zaheri. Bottom left: The 2000 Powder Puff Champions, Front row, l-r: Courtney Law, Crystal Ramey, Ryane Markwell, Jessica Chin, Kally Kappes, Emali Walker, Kristi McClurg, and Jessica Caudill. Middle row: Andrea Wright, Ashley Moore, Ashley Markwell, Kristen Porter, and Kelly Click. Back row: Darah Lewis, Candace Caldwell, Jessica Goldy, Morgan Mynhier, Erica Swanson, Amber Miller, and Paige Planck. Bottom right: Senior coaches Tyler Brewer and Jesse Hodges watch the action from the sidelines.

Story & layout by Jes