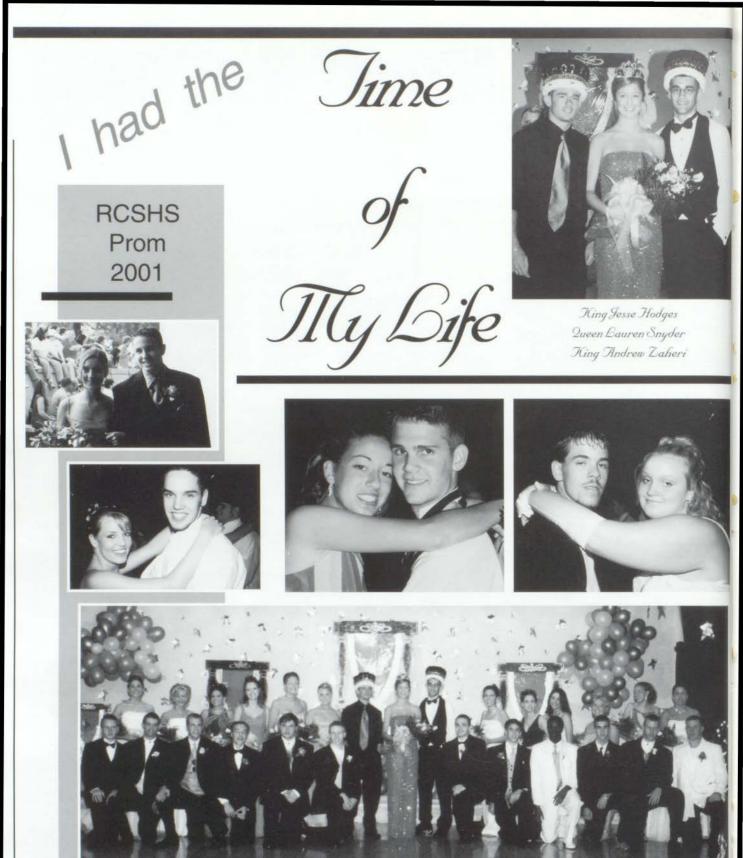

Of course, there are the unforgettable comedies that star Jim Carey, Adam Sandler, Chris Rock, and many more talented actors. Many people would consider a classic like, *Gone With the Wind* and *The Wizard of Oz* as their favorite. With a new generation of movies out like, *Hannibal* and *Save the Last Dance* it is hard for people to choose their favorite. So we asked some students, "What is your favorite movie?"

Amy Hawkins- Dirty Dancing Travis Goodpastor- Blade Matt Williams- Detroit Rock City Rebecca Gillum- Save the Last Dance Valerie Catron- Legends of the Fall Robbie Criswell- Dazed and Confused Lindsey Bushong- Center Stage Brandon Thompson- X-Men Brittany Plank- Coyote Ugly Blake Jones- Austin Powers The Spy Who Shagged Me

Story and Layout by: Krista Buckler and Heather May





2001 Prom Court, *Top row* (*l-r*): Allison Ruth, Toni Wallace, Carmen Gilley, Kelley Curtis, Rebekah Black, Lona Castle, Jesse Hodges, Lauren Snyder, Andrew Zaheri, Faith Cundiff, Cody Elam, Lauren Norwood, Leigha Ocshner, Ivy Oddis, and Mary Beth Pecco *Bottom row*, (*l-r*): Jon Sanning, Cody Sorrell, Kory Kappes, Bastian Bischoff, Dustin Adams, Brandon Armstrong, Patrick Barker, Drew Grey, Sixtus Iwu, Kyle Manner, Paul Rhodes, Adam Robinson.













Opposite page, Left (top): Rebecca Lipps and John Bowman are ready for the Time of Their Lives. Left (bottom): Dancing the night away are LaDonna Lewis and Tim Smith. Center Left: Ivy Oddis and Joe Grubb enjoy their junior prom. Center Right: Josh Trent and Danielle Donahue hold each other close during a special song. This page, Top L