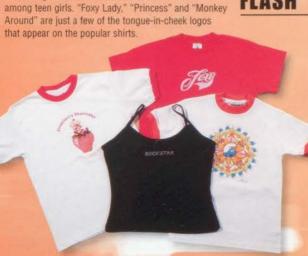

ternet use in the United States, representing 50.4% of the online population in 2000. Teenage girls are the fastest growing user segment.

Designer faceplates become a popular way to personalize cell phones. The decorative attachments come in a variety of designs and colors to match the user's mood or outfit.



Wordstretch bracelets become a trendy accessory in Hollywood and around the nation. The multi-colored elastic bands come inscribed with "Call me," "Money is overrated," "Snap out of it" and other simple messages designed to spark conversation.

## TRENDS FASHION

Message T-shirts become fashion statements

FLASH >>>

MEDIA

>> 2000-2001



High-tech, fold-up metal versions of the old scooter are one of the year's hottest modes of transportation but also a leading cause of injury.



By the end of 2000, an estimated 75% of U.S. universities offer courses online and more than 5.8 million students have logged on.

With the 2000 unemployment rate at a low of 4%, college students working as summer interns command wages up to \$20 an hour, along with compensation packages, from high-tech and Internet companies.



▲ Companies like Estee Lauder, Origins, Hermes and Blistex begin to market products in portable single-use packets. Products include nail polish remover, scented wipes, hair conditioners and moisturizers.



▲ Stick-on crystals and gems become popular fashion accessories for teen girls, accenting the face, neck and shoulders.



▲ Mail-order clothing pioneer Lands' End introduces "scan wear." The technology captures customers' body measurements, and allows users