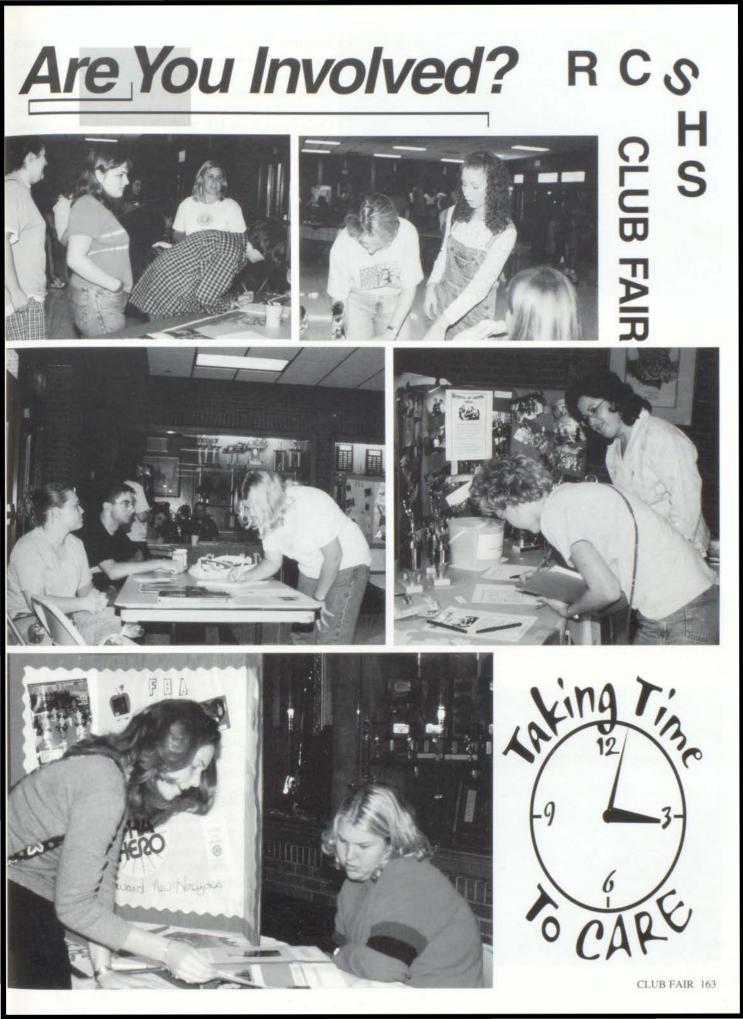

te Jessica Chin on her return from ACL surgery.











# DISTRICT CHAMPS!!!

Top Left: Senior Nikki York slides safely into third base. Top Right: Twila Hall walks up to the plate for another round at bat. Bottom Left: Senior s Nikki York, Ashley Markwell, Jessica Chin, Amber

runner on first base.







Miller, and Elizabeth Maggard pose for the camera during senior night. *Bottom Right:* Kayla Messer calmly keeps her stance while covering a



The 2000-2001 Lady Vikings Softball Team. *Top Row, L/R:* Kia Keller, Brittany Jones, Twila Hall, Kayla Penix, Brittany Goldsmith, Brandy Perry, Sam Rice, Cassie Weigel, Melanie Cornett, Sam O'Mara, Kenna Allen, LaDonna Lewis. *Bottom Row, L/R:* Nicki York, Amber Miller, Ashley Markwell, Jenny York, Kayla Messer, Laura Miles.





















The 2000-2001 Anchor Club sponsored various school and community events such as the Sadie Hawkins Show and Dance, and many food drives. *Top Row, L/R*: Kristen Moore, Raezan Rafat, Beulah McKinney, Emily Brown, Amanda Walker. *Fourth Row, L/R*: Amanda Doerrfeld, Clyda Porter, Rachel Martin, Kelly Calvert, Rebecca Lipps. *Third Row, L/R*: Mehrnoush Zargari, Carmen Gilly, Courtney Ellington, Kelley Curtis, Erin Patrick, Cody Elam. *Second Row, L/R*: Leigha Ocshner, Kelly Click, Kally Kappes, Wendy Ratliff, Mariah Smith, Jennilyn Bylund. *Bottom Row, L/R*: Crystal Ramey, Emali Walker.

The Art Club's paint brushes were well used this year. The organization painted faces during lunch in honor of the various accomplishments faced by our Vikings. They also beautified the school by painting f