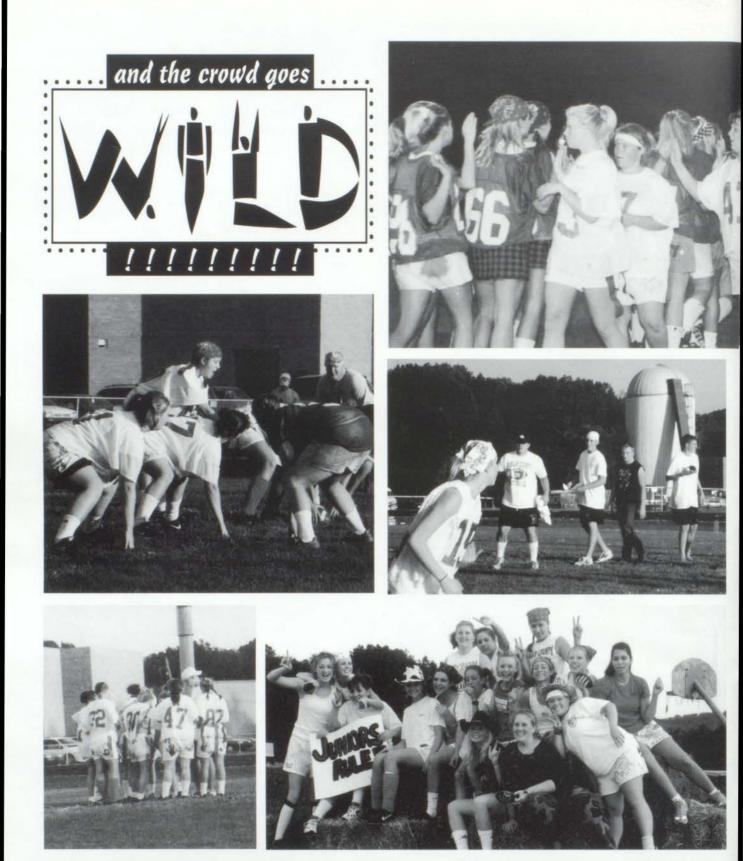

| Academics  | 116                                                                                                              |
| Sports     | 135                                                                                                              |
| Clubs      | 163                                                                                                              |
| Index      | 177                                                                                                              |
| Ads        | 184                                                                                                              |
|            | and the second |















Never before have we had so little time in which to do so much.

6, 200

-Franklin D. Roosevelt 🚗







Middle left: Quarterback Mary Beth Pecco calls the offensive play. Middle right: Junior coaches Dustin Adams, Paul Rhodes, Travis Wallace, and Chris Ginter shout out instructions to their players. Bottom left: The junior girls get last minute instructions in the huddle. Bottom right: The Junior Powder Puff Team: Front row, l-r: Lona Castle, Farrah Curtis, and Leigha Ochsner. Middle row l-r: Rebekah Black, Trista Mabry, Bethany Penix, Kelly Curtis, Allison Ruth, Ivy Oddis, Toni Wallace, Tara Gonzalez, Amanda Sturgill, and Raezan Rafat. Back row l-r: Angie Brown, Lauren Norwood, and Mary Beth Pecco.



The 2000 Powder Puff football game was like no other. Never before has RCSHS seen so much competition and desire to win between two teams. The seniors managed to pull off the victory, 18-0.