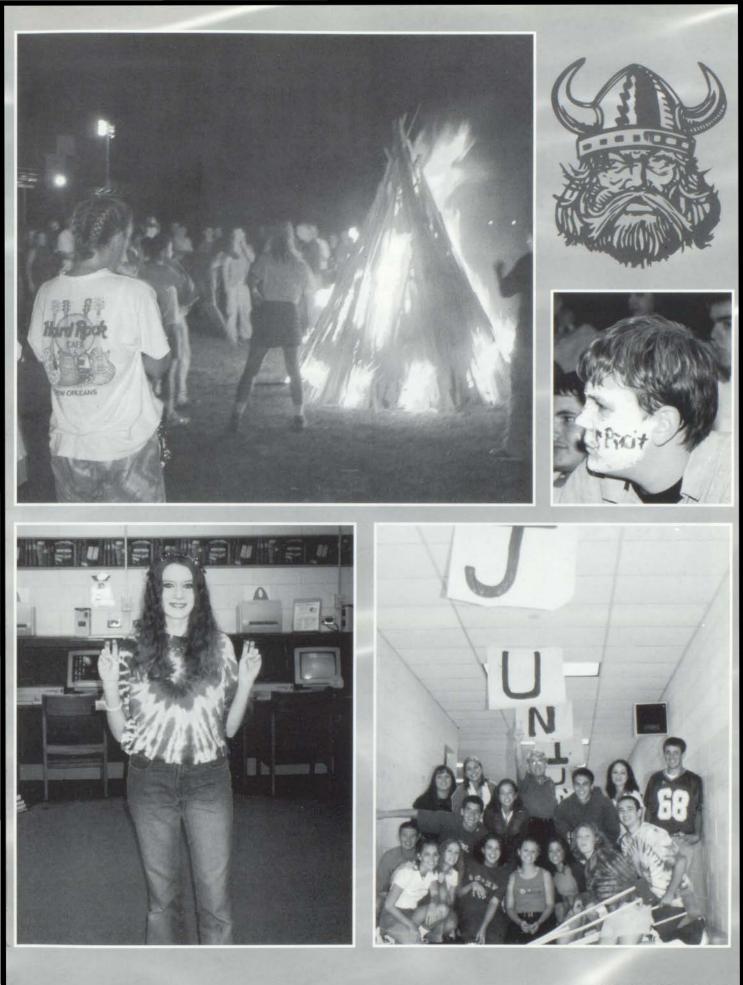

|
| Academics  | 116                                                                                                              |
| Sports     | 135                                                                                                              |
| Clubs      | 163                                                                                                              |
| Index      | 177                                                                                                              |
| Ads        | 184                                                                                                              |
|            | and the second |















Never before have we had so little time in which to do so much.

6, 200

-Franklin D. Roosevelt 🚗







Middle left: Quarterback Mary Beth Pecco calls the offensive play. Middle right: Junior coaches Dustin Adams, Paul Rhodes, Travis Wallace, and Chris Ginter shout out instructions to their players. Bottom left: The junior girls get last minute instructions in the huddle. Bottom right: The Junior Powder Puff Team: Front row, l-r: Lona Castle, Farrah Curtis, and Leigha Ochsner. Middle row l-r: Rebekah Black, Trista Mabry, Bethany Penix, Kelly Curtis, Allison Ruth, Ivy Oddis, Toni Wallace, Tara Gonzalez, Amanda Sturgill, and Raezan Rafat. Back row l-r: Angie Brown, Lauren Norwood, and Mary Beth Pecco.



The 2000 Powder Puff football game was like no other. Never before has RCSHS seen so much competition and desire to win between two teams. The seniors managed to pull off the victory, 18-0