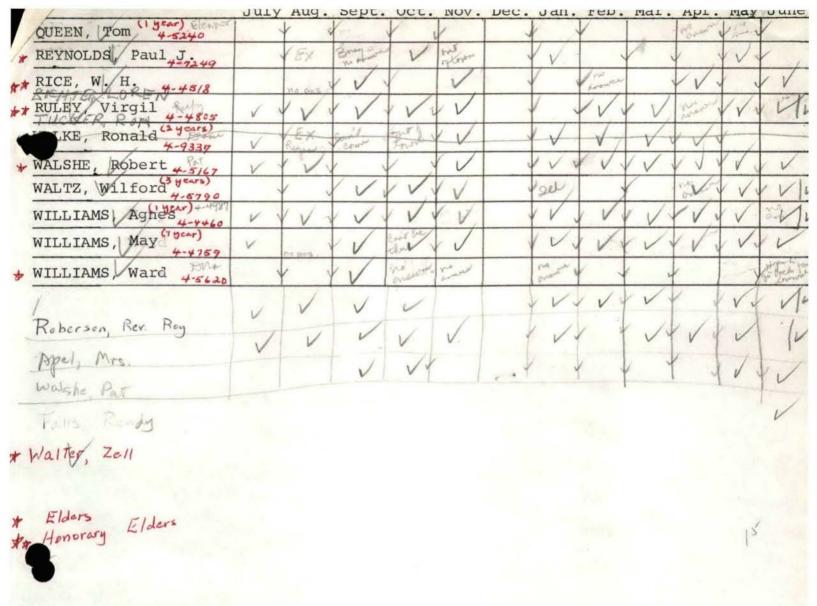

| 11.       | 1          | No            |
| LURE, Brucene 4-5877                             |      | /        | 7.7      | 1               | V   | 1 3          | fine .         |         | /         |            | 4             |
| McCLURE, Russell 4-5877                          | 4    | VY       | · ·      | V               | +   | V            |                | V 1     | /         | /          | 1             |
| RICK, Helen 4-4248                               | V    | 1        | V        | VVV             | · · | 2            | / /            | 1 /-    | 1         | VV         | · VI          |
| 7 7278                                           | -    |          |          | -               |     |              | PATT           |         | 100       |            |               |



#### First Christian Church of Morehead, Inc. Elders, Deacons, and Deaconesses

July 1973 - June 1974

#### Honorary

#### Elders

Virgil Ruley Zell Walter

#### Deacons

✓ Wathan Gullett Warren Lappin
✓ W. H. Rice

#### Elders

/ Elmer Anderson / D. E. Bayless / Jack Bizzel / C. W. Caskey / George I. Cline / Alex Conyers V Glenn Johnston V Russell McClure

Paul J. Reynolds

✓ Ward Williams

#### Deacons

#### Three-Year Torm

Hubert Allen

✓ Rondal Hart

✓ Cecil Hunt

V Harry Mayhew

V Wilford Waltz

#### Two-Year Term

V Ival Bryant

v C. G. Clayton

Warren Cooper

V Larry Fannin

Henry Glover, Sr.

W Harold Holbrook

nar or norm

Ronald Walke

#### One-Year Term

V John Back

/ Jerry Calvert

V Terry Caudill

William Davis

Jon bonn

V No Co Marsh

/ Tom Queen

Rosty July Ron Junker