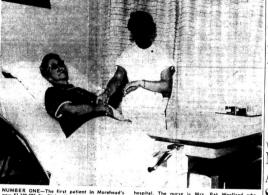

aire Benefit Carnival Set Next Week End

The second annual St. Claire Hospital benefit carnival will be held "in Sally Caudill's backyard," next Friday and Saturday, (July 12-13) it was announced this week.
Sally lives at 347 Wilson Ave., Morehead.
Sally lives at 347 Wilson Ave., Morehead.
Pam. Hall, the carnival netted S3.56 done Hurt, Pam. Vocali and Pam. Hall, the carnival netted S3.56 done Hurt, Pam. Vocali and went to the St. Claire building fund.
The sponsor will be conducted from 2 p.m.-1 p.m. on Frings and girls from the neighborhood turned out in such numbers last year that traffic was nearly impeded on several occasions. The sponsors indicated this week that the affair has been en-

#### Bath County Girl 1st Negro To IFYE; Is Sister Of Joe Hodge Of Morehead

Raikes Resigns Post



Hudnut To Head Morehead Staff

### Democratic Women To Meet Monday

#### State Police Aide

#### Susan Bays Delegate To FHA Affair

### Intensified Traffic Scrutiny Planned Here For Holiday

#### Holiday Results In Early Publication

#### New Loan Association Sets Opening

All deposits up to \$10,000 and insured by the Federal Home Loa and Insurance. Corporation. Depositors automatically haveling privileges up to 30 vote mutual plan.

The First Federal and Loan As sociation of Morehead will primarily make loans on residentia and for a privilege of commercial construction loans. Offices will be in the former load of the control of the

### Precinct Remains Wet By One Vote

Wet By One Vote

The Sphar precinct of Northwestern Clark County remained
to the Sphar precinct of the Sphar
harrow m