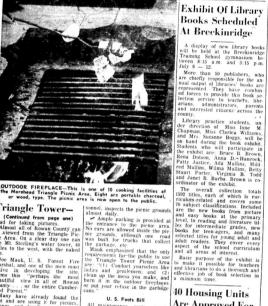

### Triangle Tower-

(Continued from page one)
ad for taking pictures.
Almost all of Rowan County can
yiewed from the Triangle PicArea. On a clear day one can
et Mt. Sterling's water tower, 40
les to the west, with the naked

Doe Mauk, U. S. Forest Fire Marshal, and one of the men most active in developing the site enterms this "perhaps the most beautiful view in all of Romber-land Forest".

Many have already found the phot and are using it for prictics, suttings and family reunions.

Consists Of 3 acres Consists Of 3 acres.

spot and are using if for premoport and are using if for premoportings and family reunions.

Consists Of J Acree

Salient points about the Morehead Triangle Picnic Area —
the picnic area possists of thout three acres, all almost level of the three acres, all almost level of the three acres have been approved with the clearing of all mproved with the clearing of all machiners and buse to versions, and a strain a cliff. Six hundred feet of the cliff to protect the edge of the cliff to protect the cliff to protect the edge of the cliff to protect the edge of the edge of the cliff to protect the edge of the edge

40 Housing Units

All maintenance costs, super-vision, etc. are paid for by the U.S. Forest Spanion com-provements, and expansion com-trustion.

the Flemingsburg M un ricipal Housing Commission of the loan approvai in a telegram. The housing units probably will be scattered throughout the community and will serve as homes for widows, elderly couples and low-income familine, it was reported.

from means and expansion come from means and expansion control protein of the part of the Prestonsburg College Is To Cost \$873,000

The pience area has 10 out of the property of