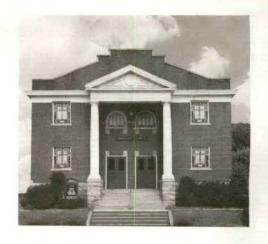

Official Board of the Morehead Christian Church met in regular sion, Paul J. Reynolds, Chairman, presiding. Opening prayer was given by Rev. Brooks. The Secretary made the roll call and then read minutes of the previous meeting. Minutes approved as read.

WORSHIP COMMITTEE: Mrs. Andre Bowne, Chairman had no report.

BUILDING COMMITTEE: Andre Bowne, Member, said no news on the doors. Rev. Brooks said the choir would like more light above the loft. Paul J. also stated that Mrs. Apel advised another lock on the windows as the bells were left in the office.