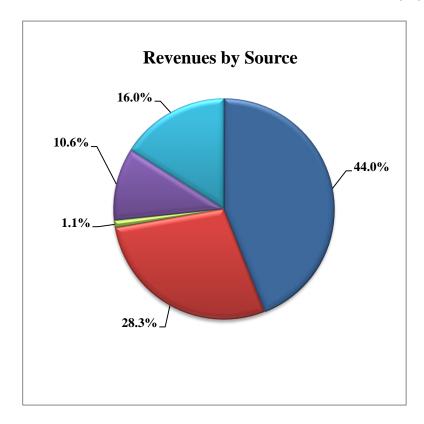

## **REVENUES BY SOURCE**

TOTAL REVENUES

| ion & Fees                   | \$59,531,150                                                                                  | 44.0%                                                                                              |
|------------------------------|-----------------------------------------------------------------------------------------------|----------------------------------------------------------------------------------------------------|
| e Appropriations - Operating | 38,332,900                                                                                    | 28.3%                                                                                              |
| s & Services of Educ. Act.   | 1,449,170                                                                                     | 1.1%                                                                                               |
| er Sources                   | 14,418,280                                                                                    | 10.6%                                                                                              |
| iliary Services              | 21,661,500                                                                                    | 16.0%                                                                                              |
| mary Services                | 21,001,500                                                                                    | 10.0                                                                                               |
|                              | ion & Fees e Appropriations - Operating s & Services of Educ. Act. er Sources iliary Services | e Appropriations - Operating 38,332,900 s & Services of Educ. Act. 1,449,170 er Sources 14,418,280 |

\$135,393,000

100.0%