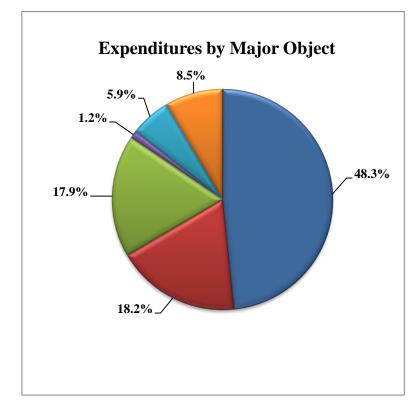

## **EXPENDITURES BY MAJOR OBJECT**

| Personnel Services      | \$65,438,438  | 48.3%  |
|-------------------------|---------------|--------|
| Operating Expenditures  | 24,669,577    | 18.2%  |
| Grants, Loans, Benefits | 24,205,092    | 17.9%  |
| Capital Outlay          | 1,607,212     | 1.2%   |
| Debt Service            | 7,987,681     | 5.9%   |
| Other Transfers         | 11,485,000    | 8.5%   |
| TOTAL EXPENDITURES      | \$135,393,000 | 100.0% |