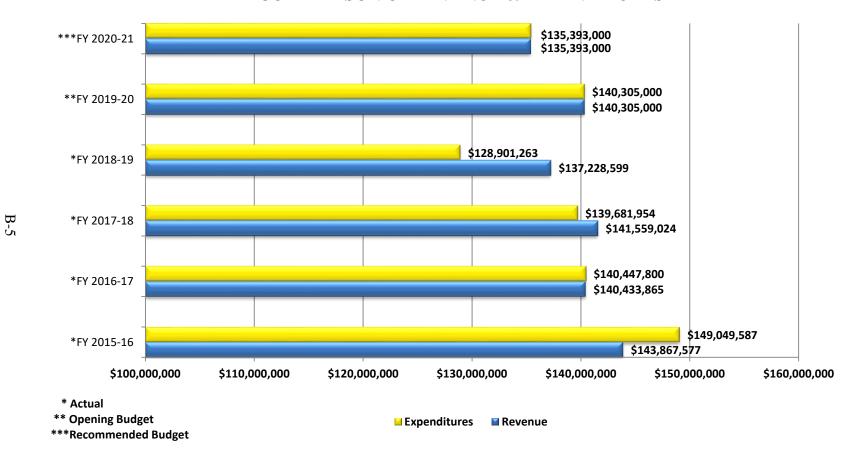

# MOREHEAD STATE UNIVERSITY COMPARISON OF REVENUE & EXPENDITURES

# Morehead State University Board of Regents Resolution Budget Adoption 2020-2021

BE IT RESOLVED, that upon due consideration and upon recommendation of the President, the following budget authorizations, totaling \$135,393,000 are approved for Morehead State University from unrestricted current funds, for the fiscal year beginning July 1, 2020, and ending June 30, 2021, subject to the realization and receipt of revenues totaling a like amount. Expenditure of funds from restricted sources such as state, federal or private gifts, grants, contracts or appropriations are authorized, subject to the realization of funds.