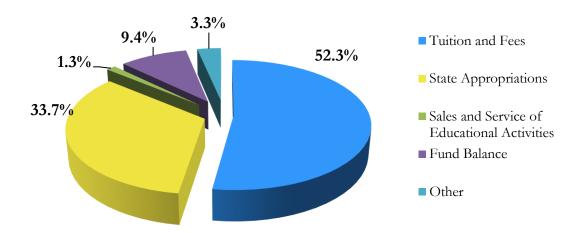

### **Educational and General Revenue:**

Educational and General Funds (E&G) represent 84.0 percent of the total unrestricted operating budget and are the primary source of funds for the instructional mission and operational support of the University. The primary sources of the E&G budget include tuition and fee revenue of \$59.5 million (52.3 percent) and state appropriation for operating of \$38.3 million (33.7 percent). The total reflects a decrease in tuition and fee revenue of \$5.4 million (8.3 percent) and \$133,900 (0.3 percent) in state operating appropriation from the current year budget.

The following chart summarizes 2020/2021 budgeted unrestricted E&G revenue by major revenue category.

# Educational & General Revenue 2020/2021 Operating Budget

The 2020/2021 E&G Operating Budget reflects a continuation of the multi-year trend of the institution's dependency on tuition and fee revenue as state support has declined. The following chart illustrates the shift of funding responsibility since the early 2000s from the state to students and families.