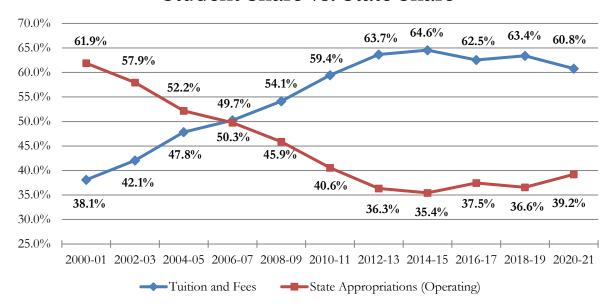

# Educational & General Revenue 2020/2021 Operating Budget

The 2020/2021 E&G Operating Budget reflects a continuation of the multi-year trend of the institution's dependency on tuition and fee revenue as state support has declined. The following chart illustrates the shift of funding responsibility since the early 2000s from the state to students and families.

## Student Share vs. State Share

The following chart summarizes the 2020/2021 budgeted unrestricted E&G expenditures by organizational area. President and Administration includes President's Office, Board of Regents, Planning, Performance & Effectiveness, Testing, Diversity, Community & Government Relations, Internal Audits, and University Earn to Learn. Other includes Student Financial Aid, Other Instruction, Faculty & Staff Benefits, and Undistributed Institutional Support.