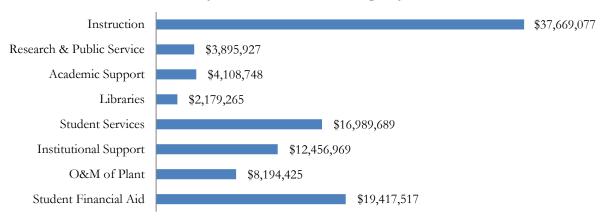

## 2020/2021 E&G Operating Budget by University Division

The following chart summarizes the 2020/2021 budgeted unrestricted E&G expenditures by functional category.

# 2020/2021 E&G Operating Budget by Functional Category

#### Student Financial Aid:

The University demonstrates a continued commitment to affordability by including \$19.4 million (18.5 percent of E&G expenditures) in the 2020/2021 Operating Budget for student financial aid awards. Additionally, \$1.8 million is budgeted across all divisions in student wages accounts dedicated solely for student employment.