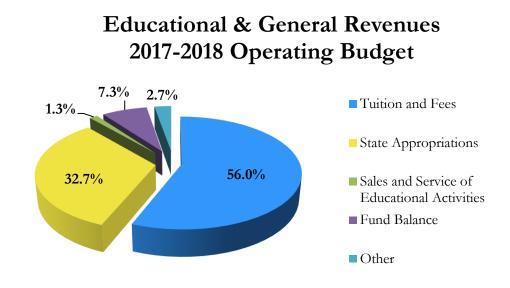

#### Analysis - Operating Budget:

Educational and General Funds (E&G) represent 83.6 percent of the total unrestricted operating budget and are the primary source of funds for the instructional and engagement missions of the University. The primary sources of the E&G budget include tuition and fee revenue of \$71.3 million (56.0 percent) and state appropriation for operating of \$41.6 million (32.7 percent). The total reflects an increase in tuition and fee revenue of \$1.2 million (1.7 percent) and a decrease of \$326,700 (0.8 percent) in state operating appropriation over the current year budget. The net increase in tuition and fee revenue is a result of offsetting factors. In 2016/2017, the budgeted tuition revenue was not met due to declines in both undergraduate and graduate enrollment. The resulting tuition revenue budget shortfall was \$414,200 (0.6 percent). The enrollment projection for 2017/2018 includes a decrease of 73 (5.7 percent) first time freshman, a decrease of 114 (2.2 percent) returning undergraduate students, and a decrease of 50 (5.0 percent) graduate students.

The following chart summarizes 2017/2018 budgeted unrestricted E&G revenue by major revenue category.

The 2017/2018 E&G Operating Budget reflects a continuation of the multi-year trend of the institution's dependency on tuition and fee revenue as state support has continued to decline as illustrated below.