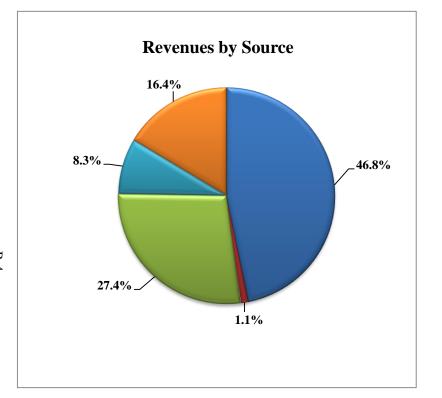

#### **REVENUES BY SOURCE**

| Tuition & Fees                   | \$71,272,864  | 46.8% |
|----------------------------------|---------------|-------|
| Sales & Services of Educ. Act.   | 1,659,458     | 1.1%  |
| State Appropriations - Operating | 41,642,500    | 27.4% |
| Other Sources                    | 12,656,328    | 8.3%  |
| Auxiliary Services               | 25,003,850    | 16.4% |
| TOTAL REVENUES                   | \$152,235,000 |       |