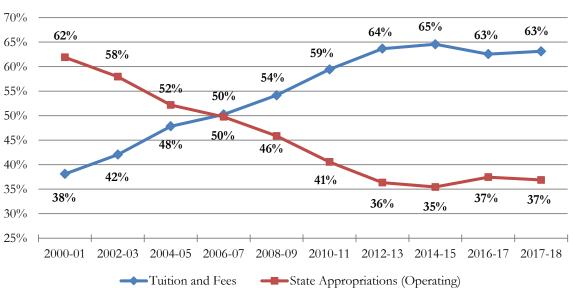

The following chart summarizes 2017/2018 budgeted unrestricted E&G revenue by major revenue category.

The 2017/2018 E&G Operating Budget reflects a continuation of the multi-year trend of the institution's dependency on tuition and fee revenue as state support has continued to decline as illustrated below.