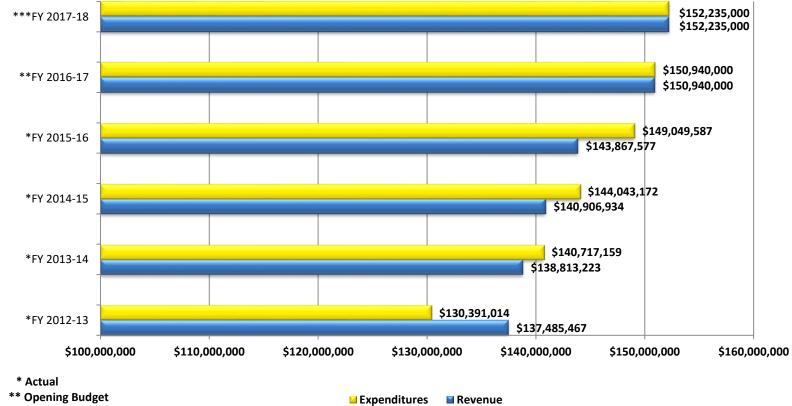

#### MOREHEAD STATE UNIVERSITY SUMMARY OF UNRESTRICTED REVENUES AND EXPENDITURES 2017-2018 OPERATING BUDGET

|                                                                                                                                                                                                                                                                                                                                                                                         | Opening<br>Budget<br>2016-2017                                                                                                                                                                        | Percent<br>of Total                                                                                  | Recommended<br>2017-2018                                                                                                                                                                                | Percent<br>of Total                                                                                                         |
|-----------------------------------------------------------------------------------------------------------------------------------------------------------------------------------------------------------------------------------------------------------------------------------------------------------------------------------------------------------------------------------------|-------------------------------------------------------------------------------------------------------------------------------------------------------------------------------------------------------|------------------------------------------------------------------------------------------------------|---------------------------------------------------------------------------------------------------------------------------------------------------------------------------------------------------------|-----------------------------------------------------------------------------------------------------------------------------|
| REVENUES BY SOURCE                                                                                                                                                                                                                                                                                                                                                                      |                                                                                                                                                                                                       |                                                                                                      |                                                                                                                                                                                                         |                                                                                                                             |
| Educational and General<br>Tuition and Fees                                                                                                                                                                                                                                                                                                                                             | \$70,097,829                                                                                                                                                                                          | 55.1%                                                                                                | \$71,272,864                                                                                                                                                                                            | 56.0%                                                                                                                       |
| State Appropriations - Operating                                                                                                                                                                                                                                                                                                                                                        | 41,969,200                                                                                                                                                                                            | 33.0%                                                                                                | 41,642,500                                                                                                                                                                                              | 32.7%                                                                                                                       |
| Indirect Cost Reimb.                                                                                                                                                                                                                                                                                                                                                                    | 900,000                                                                                                                                                                                               | 0.7%                                                                                                 | 825,000                                                                                                                                                                                                 | 0.7%                                                                                                                        |
| Sales and Services of Educational Activities                                                                                                                                                                                                                                                                                                                                            | 1,700,458                                                                                                                                                                                             | 1.3%                                                                                                 | 1,659,458                                                                                                                                                                                               | 1.3%                                                                                                                        |
| Other Sources<br>Fund Balance                                                                                                                                                                                                                                                                                                                                                           | 2,097,353<br>10,568,564                                                                                                                                                                               | 1.6%<br>8.3%                                                                                         | 2,572,170<br>9,259,158                                                                                                                                                                                  | 2.0%<br>7.3%                                                                                                                |
| Total Educational and General                                                                                                                                                                                                                                                                                                                                                           | \$127,333,404                                                                                                                                                                                         | 100.0%                                                                                               | \$127,231,150                                                                                                                                                                                           | 100.0%                                                                                                                      |
| Auxiliary Enterprises                                                                                                                                                                                                                                                                                                                                                                   | \$23,606,596                                                                                                                                                                                          |                                                                                                      | \$25,003,850                                                                                                                                                                                            |                                                                                                                             |
| TOTAL REVENUES                                                                                                                                                                                                                                                                                                                                                                          | \$150,940,000                                                                                                                                                                                         |                                                                                                      | \$152,235,000                                                                                                                                                                                           |                                                                                                                             |
| EXPENDITURES BY MAJOR OBJECT                                                                                                                                                                                                                                                                                                                                                            |                                                                                                                                                                                                       |                                                                                                      |                                                                                                                                                                                                         |                                                                                                                             |
| Personnel Services                                                                                                                                                                                                                                                                                                                                                                      | \$80,936,522                                                                                                                                                                                          | 53.6%                                                                                                | \$79,344,758                                                                                                                                                                                            | 52.1%                                                                                                                       |
| Operating Expenditures                                                                                                                                                                                                                                                                                                                                                                  | 30,211,193                                                                                                                                                                                            | 20.0%                                                                                                | 30,024,177                                                                                                                                                                                              | 19.7%                                                                                                                       |
| Grants, Loans, & Benefits                                                                                                                                                                                                                                                                                                                                                               | 21,213,607                                                                                                                                                                                            | 14.1%                                                                                                | 22,477,168                                                                                                                                                                                              | 14.8%                                                                                                                       |
| Capital Outlay                                                                                                                                                                                                                                                                                                                                                                          | 3,162,470                                                                                                                                                                                             | 2.1%                                                                                                 | 2,033,214                                                                                                                                                                                               | 1.4%                                                                                                                        |
| Debt Service                                                                                                                                                                                                                                                                                                                                                                            | 8,459,356                                                                                                                                                                                             | 5.6%                                                                                                 | 9,611,528                                                                                                                                                                                               | 6.3%                                                                                                                        |
| Other Transfers                                                                                                                                                                                                                                                                                                                                                                         | 6,956,852                                                                                                                                                                                             | 4.6%                                                                                                 | 8,744,155                                                                                                                                                                                               | 5.7%                                                                                                                        |
| TOTAL EXPENDITURES                                                                                                                                                                                                                                                                                                                                                                      | \$150,940,000                                                                                                                                                                                         | 100.0%                                                                                               | \$152,235,000                                                                                                                                                                                           | 100.0%                                                                                                                      |
|                                                                                                                                                                                                                                                                                                                                                                                         | \$150,740,000                                                                                                                                                                                         | 100.070                                                                                              | \$152,255,000                                                                                                                                                                                           | 100.078                                                                                                                     |
| EXPENDITURES BY MAJOR FUNCTION                                                                                                                                                                                                                                                                                                                                                          | \$150,7 <b>4</b> 0,000                                                                                                                                                                                | 100.070                                                                                              | <i>\(\phi\)</i>                                                                                                                                                                                         | 100.0%                                                                                                                      |
|                                                                                                                                                                                                                                                                                                                                                                                         | \$130,740,000                                                                                                                                                                                         | 100.070                                                                                              | <u>\$152,253,000</u>                                                                                                                                                                                    | 100.0 %                                                                                                                     |
| EXPENDITURES BY MAJOR FUNCTION                                                                                                                                                                                                                                                                                                                                                          | \$39,933,277                                                                                                                                                                                          | 32.5%                                                                                                | \$37,856,307                                                                                                                                                                                            | 31.1%                                                                                                                       |
| EXPENDITURES BY MAJOR FUNCTION<br>Educational and General<br>Instruction<br>Research                                                                                                                                                                                                                                                                                                    | \$39,933,277<br>341,532                                                                                                                                                                               | 32.5%<br>0.3%                                                                                        | \$37,856,307<br>1,223,214                                                                                                                                                                               | 31.1%<br>1.0%                                                                                                               |
| EXPENDITURES BY MAJOR FUNCTION<br>Educational and General<br>Instruction<br>Research<br>Public Service                                                                                                                                                                                                                                                                                  | \$39,933,277<br>341,532<br>4,811,501                                                                                                                                                                  | 32.5%<br>0.3%<br>3.9%                                                                                | \$37,856,307<br>1,223,214<br>4,904,008                                                                                                                                                                  | 31.1%<br>1.0%<br>4.0%                                                                                                       |
| EXPENDITURES BY MAJOR FUNCTION<br>Educational and General<br>Instruction<br>Research<br>Public Service<br>Libraries                                                                                                                                                                                                                                                                     | \$39,933,277<br>341,532<br>4,811,501<br>3,213,017                                                                                                                                                     | 32.5%<br>0.3%<br>3.9%<br>2.6%                                                                        | \$37,856,307<br>1,223,214<br>4,904,008<br>3,031,457                                                                                                                                                     | 31.1%<br>1.0%<br>4.0%<br>2.5%                                                                                               |
| EXPENDITURES BY MAJOR FUNCTION<br>Educational and General<br>Instruction<br>Research<br>Public Service<br>Libraries<br>Academic Support                                                                                                                                                                                                                                                 | \$39,933,277<br>341,532<br>4,811,501<br>3,213,017<br>10,153,561                                                                                                                                       | 32.5%<br>0.3%<br>3.9%<br>2.6%<br>8.3%                                                                | \$37,856,307<br>1,223,214<br>4,904,008<br>3,031,457<br>9,111,577                                                                                                                                        | 31.1%<br>1.0%<br>4.0%<br>2.5%<br>7.5%                                                                                       |
| EXPENDITURES BY MAJOR FUNCTION<br>Educational and General<br>Instruction<br>Research<br>Public Service<br>Libraries<br>Academic Support<br>Student Services                                                                                                                                                                                                                             | \$39,933,277<br>341,532<br>4,811,501<br>3,213,017<br>10,153,561<br>17,023,899                                                                                                                         | 32.5%<br>0.3%<br>3.9%<br>2.6%<br>8.3%<br>13.9%                                                       | \$37,856,307<br>1,223,214<br>4,904,008<br>3,031,457<br>9,111,577<br>17,611,706                                                                                                                          | 31.1%<br>1.0%<br>4.0%<br>2.5%<br>7.5%<br>14.5%                                                                              |
| EXPENDITURES BY MAJOR FUNCTION<br>Educational and General<br>Instruction<br>Research<br>Public Service<br>Libraries<br>Academic Support<br>Student Services<br>Institutional Support                                                                                                                                                                                                    | \$39,933,277<br>341,532<br>4,811,501<br>3,213,017<br>10,153,561<br>17,023,899<br>17,503,139                                                                                                           | 32.5%<br>0.3%<br>3.9%<br>2.6%<br>8.3%                                                                | \$37,856,307<br>1,223,214<br>4,904,008<br>3,031,457<br>9,111,577<br>17,611,706<br>17,342,873                                                                                                            | 31.1%<br>1.0%<br>4.0%<br>2.5%<br>7.5%                                                                                       |
| EXPENDITURES BY MAJOR FUNCTION<br>Educational and General<br>Instruction<br>Research<br>Public Service<br>Libraries<br>Academic Support<br>Student Services                                                                                                                                                                                                                             | \$39,933,277<br>341,532<br>4,811,501<br>3,213,017<br>10,153,561<br>17,023,899                                                                                                                         | 32.5%<br>0.3%<br>3.9%<br>2.6%<br>8.3%<br>13.9%<br>14.3%                                              | \$37,856,307<br>1,223,214<br>4,904,008<br>3,031,457<br>9,111,577<br>17,611,706                                                                                                                          | 31.1%<br>1.0%<br>4.0%<br>2.5%<br>7.5%<br>14.5%<br>14.3%                                                                     |
| EXPENDITURES BY MAJOR FUNCTION<br>Educational and General<br>Instruction<br>Research<br>Public Service<br>Libraries<br>Academic Support<br>Student Services<br>Institutional Support<br>Operations & Maintenance                                                                                                                                                                        | \$39,933,277<br>341,532<br>4,811,501<br>3,213,017<br>10,153,561<br>17,023,899<br>17,503,139<br>10,678,688                                                                                             | 32.5%<br>0.3%<br>3.9%<br>2.6%<br>8.3%<br>13.9%<br>14.3%<br>8.7%                                      | \$37,856,307<br>1,223,214<br>4,904,008<br>3,031,457<br>9,111,577<br>17,611,706<br>17,342,873<br>10,354,320                                                                                              | 31.1%<br>1.0%<br>4.0%<br>2.5%<br>7.5%<br>14.5%<br>14.3%<br>8.5%                                                             |
| EXPENDITURES BY MAJOR FUNCTION<br>Educational and General<br>Instruction<br>Research<br>Public Service<br>Libraries<br>Academic Support<br>Student Services<br>Institutional Support<br>Operations & Maintenance<br>Student Financial Aid                                                                                                                                               | \$39,933,277<br>341,532<br>4,811,501<br>3,213,017<br>10,153,561<br>17,023,899<br>17,503,139<br>10,678,688<br>19,089,835                                                                               | 32.5%<br>0.3%<br>3.9%<br>2.6%<br>8.3%<br>13.9%<br>14.3%<br>8.7%<br>15.5%                             | \$37,856,307<br>1,223,214<br>4,904,008<br>3,031,457<br>9,111,577<br>17,611,706<br>17,342,873<br>10,354,320<br>20,250,316                                                                                | 31.1%<br>1.0%<br>4.0%<br>2.5%<br>7.5%<br>14.5%<br>14.3%<br>8.5%<br>16.6%                                                    |
| EXPENDITURES BY MAJOR FUNCTION<br>Educational and General<br>Instruction<br>Research<br>Public Service<br>Libraries<br>Academic Support<br>Student Services<br>Institutional Support<br>Operations & Maintenance<br>Student Financial Aid<br>Total E & G Expenditures                                                                                                                   | \$39,933,277<br>341,532<br>4,811,501<br>3,213,017<br>10,153,561<br>17,023,899<br>17,503,139<br>10,678,688<br>19,089,835<br>\$122,748,449                                                              | 32.5%<br>0.3%<br>3.9%<br>2.6%<br>8.3%<br>13.9%<br>14.3%<br>8.7%<br>15.5%                             | \$37,856,307<br>1,223,214<br>4,904,008<br>3,031,457<br>9,111,577<br>17,611,706<br>17,342,873<br>10,354,320<br>20,250,316<br>\$121,685,778                                                               | 31.1%<br>1.0%<br>4.0%<br>2.5%<br>7.5%<br>14.5%<br>14.3%<br>8.5%<br>16.6%                                                    |
| EXPENDITURES BY MAJOR FUNCTION<br>Educational and General<br>Instruction<br>Research<br>Public Service<br>Libraries<br>Academic Support<br>Student Services<br>Institutional Support<br>Operations & Maintenance<br>Student Financial Aid<br>Total E & G Expenditures<br>Transfers<br>Total Educational and General<br>Auxiliary Enterprises                                            | \$39,933,277<br>341,532<br>4,811,501<br>3,213,017<br>10,153,561<br>17,023,899<br>17,503,139<br>10,678,688<br>19,089,835<br>\$122,748,449<br>\$9,088,017<br>\$131,836,466                              | 32.5%<br>0.3%<br>3.9%<br>2.6%<br>8.3%<br>13.9%<br>14.3%<br>8.7%<br>15.5%<br>100.0%                   | \$37,856,307<br>1,223,214<br>4,904,008<br>3,031,457<br>9,111,577<br>17,611,706<br>17,342,873<br>10,354,320<br>20,250,316<br>\$121,685,778<br>\$10,391,755<br>\$132,077,533                              | $\begin{array}{c} 31.1\% \\ 1.0\% \\ 4.0\% \\ 2.5\% \\ 7.5\% \\ 14.5\% \\ 14.3\% \\ 8.5\% \\ 16.6\% \\ 100.0\% \end{array}$ |
| EXPENDITURES BY MAJOR FUNCTION<br>Educational and General<br>Instruction<br>Research<br>Public Service<br>Libraries<br>Academic Support<br>Student Services<br>Institutional Support<br>Operations & Maintenance<br>Student Financial Aid<br>Total E & G Expenditures<br>Transfers<br>Total Educational and General<br>Auxiliary Enterprises<br>Student Services                        | \$39,933,277<br>341,532<br>4,811,501<br>3,213,017<br>10,153,561<br>17,023,899<br>17,503,139<br>10,678,688<br>19,089,835<br>\$122,748,449<br>\$9,088,017<br>\$131,836,466<br>\$12,775,343              | 32.5%<br>0.3%<br>3.9%<br>2.6%<br>8.3%<br>13.9%<br>14.3%<br>8.7%<br>15.5%<br>100.0%                   | \$37,856,307<br>1,223,214<br>4,904,008<br>3,031,457<br>9,111,577<br>17,611,706<br>17,342,873<br>10,354,320<br>20,250,316<br>\$121,685,778<br>\$10,391,755<br>\$132,077,533                              | 31.1%<br>1.0%<br>4.0%<br>2.5%<br>7.5%<br>14.5%<br>14.3%<br>8.5%<br>16.6%<br>100.0%                                          |
| EXPENDITURES BY MAJOR FUNCTION<br>Educational and General<br>Instruction<br>Research<br>Public Service<br>Libraries<br>Academic Support<br>Student Services<br>Institutional Support<br>Operations & Maintenance<br>Student Financial Aid<br>Total E & G Expenditures<br>Transfers<br>Total Educational and General<br>Auxiliary Enterprises<br>Student Services<br>Mandatory Transfers | \$39,933,277<br>341,532<br>4,811,501<br>3,213,017<br>10,153,561<br>17,023,899<br>17,503,139<br>10,678,688<br>19,089,835<br>\$122,748,449<br>\$9,088,017<br>\$131,836,466<br>\$12,775,343<br>6,328,191 | 32.5%<br>0.3%<br>3.9%<br>2.6%<br>8.3%<br>13.9%<br>14.3%<br>8.7%<br>15.5%<br>100.0%<br>66.9%<br>33.1% | \$37,856,307<br>1,223,214<br>4,904,008<br>3,031,457<br>9,111,577<br>17,611,706<br>17,342,873<br>10,354,320<br>20,250,316<br>\$121,685,778<br>\$10,391,755<br>\$132,077,533<br>\$12,193,539<br>7,963,928 | 31.1%<br>1.0%<br>4.0%<br>2.5%<br>7.5%<br>14.5%<br>14.3%<br>8.5%<br>16.6%<br>100.0%<br>60.5%<br>39.5%                        |
| EXPENDITURES BY MAJOR FUNCTION<br>Educational and General<br>Instruction<br>Research<br>Public Service<br>Libraries<br>Academic Support<br>Student Services<br>Institutional Support<br>Operations & Maintenance<br>Student Financial Aid<br>Total E & G Expenditures<br>Transfers<br>Total Educational and General<br>Auxiliary Enterprises<br>Student Services                        | \$39,933,277<br>341,532<br>4,811,501<br>3,213,017<br>10,153,561<br>17,023,899<br>17,503,139<br>10,678,688<br>19,089,835<br>\$122,748,449<br>\$9,088,017<br>\$131,836,466<br>\$12,775,343              | 32.5%<br>0.3%<br>3.9%<br>2.6%<br>8.3%<br>13.9%<br>14.3%<br>8.7%<br>15.5%<br>100.0%                   | \$37,856,307<br>1,223,214<br>4,904,008<br>3,031,457<br>9,111,577<br>17,611,706<br>17,342,873<br>10,354,320<br>20,250,316<br>\$121,685,778<br>\$10,391,755<br>\$132,077,533                              | 31.1%<br>1.0%<br>4.0%<br>2.5%<br>7.5%<br>14.5%<br>14.3%<br>8.5%<br>16.6%<br>100.0%                                          |