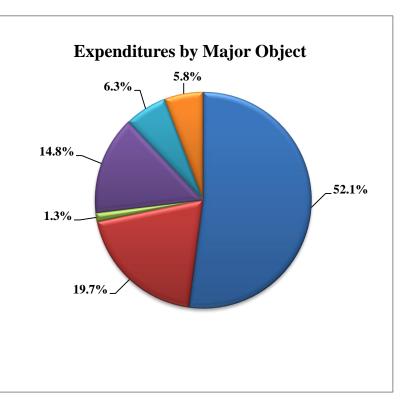

#### EXPENDITURES BY MAJOR OBJECT

| Personnel Services      | \$79,344,758  | 52.1%  |
|-------------------------|---------------|--------|
| Operating Expenditures  | 30,024,177    | 19.7%  |
| Capital Outlay          | 2,033,214     | 1.3%   |
| Grants, Loans, Benefits | 22,477,168    | 14.8%  |
| Debt Service            | 9,611,528     | 6.3%   |
| Other Transfers         | 8,744,155     | 5.8%   |
| TOTAL EXPENDITURES      | \$152,235,000 | 100.0% |