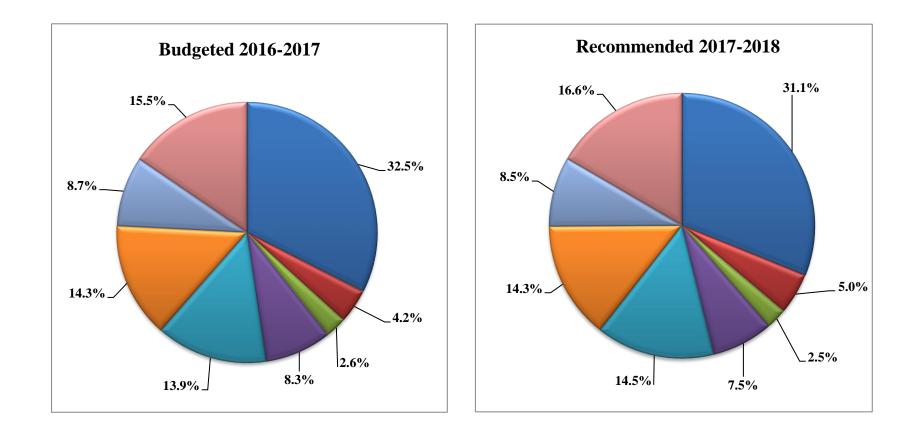

#### MOREHEAD STATE UNIVERSITY SUMMARY OF UNRESTRICTED REVENUES AND EXPENDITURES 2017-2018 OPERATING BUDGET

|                                                                                                                                                                                                                                                                                                                                                                                         | Opening<br>Budget<br>2016-2017                                                                                                                                                                        | Percent<br>of Total                                                                                  | Recommended<br>2017-2018                                                                                                                                                                                | Percent<br>of Total                                                                                                         |
|-----------------------------------------------------------------------------------------------------------------------------------------------------------------------------------------------------------------------------------------------------------------------------------------------------------------------------------------------------------------------------------------|-------------------------------------------------------------------------------------------------------------------------------------------------------------------------------------------------------|------------------------------------------------------------------------------------------------------|---------------------------------------------------------------------------------------------------------------------------------------------------------------------------------------------------------|-----------------------------------------------------------------------------------------------------------------------------|
| REVENUES BY SOURCE                                                                                                                                                                                                                                                                                                                                                                      |                                                                                                                                                                                                       |                                                                                                      |                                                                                                                                                                                                         |                                                                                                                             |
| Educational and General<br>Tuition and Fees                                                                                                                                                                                                                                                                                                                                             | \$70,097,829                                                                                                                                                                                          | 55.1%                                                                                                | \$71,272,864                                                                                                                                                                                            | 56.0%                                                                                                                       |
| State Appropriations - Operating                                                                                                                                                                                                                                                                                                                                                        | 41,969,200                                                                                                                                                                                            | 33.0%                                                                                                | 41,642,500                                                                                                                                                                                              | 32.7%                                                                                                                       |
| Indirect Cost Reimb.                                                                                                                                                                                                                                                                                                                                                                    | 900,000                                                                                                                                                                                               | 0.7%                                                                                                 | 825,000                                                                                                                                                                                                 | 0.7%                                                                                                                        |
| Sales and Services of Educational Activities                                                                                                                                                                                                                                                                                                                                            | 1,700,458                                                                                                                                                                                             | 1.3%                                                                                                 | 1,659,458                                                                                                                                                                                               | 1.3%                                                                                                                        |
| Other Sources<br>Fund Balance                                                                                                                                                                                                                                                                                                                                                           | 2,097,353<br>10,568,564                                                                                                                                                                               | 1.6%<br>8.3%                                                                                         | 2,572,170<br>9,259,158                                                                                                                                                                                  | 2.0%<br>7.3%                                                                                                                |
| Total Educational and General                                                                                                                                                                                                                                                                                                                                                           | \$127,333,404                                                                                                                                                                                         | 100.0%                                                                                               | \$127,231,150                                                                                                                                                                                           | 100.0%                                                                                                                      |
| Auxiliary Enterprises                                                                                                                                                                                                                                                                                                                                                                   | \$23,606,596                                                                                                                                                                                          |                                                                                                      | \$25,003,850                                                                                                                                                                                            |                                                                                                                             |
| TOTAL REVENUES                                                                                                                                                                                                                                                                                                                                                                          | \$150,940,000                                                                                                                                                                                         |                                                                                                      | \$152,235,000                                                                                                                                                                                           |                                                                                                                             |
| EXPENDITURES BY MAJOR OBJECT                                                                                                                                                                                                                                                                                                                                                            |                                                                                                                                                                                                       |                                                                                                      |                                                                                                                                                                                                         |                                                                                                                             |
| Personnel Services                                                                                                                                                                                                                                                                                                                                                                      | \$80,936,522                                                                                                                                                                                          | 53.6%                                                                                                | \$79,344,758                                                                                                                                                                                            | 52.1%                                                                                                                       |
| Operating Expenditures                                                                                                                                                                                                                                                                                                                                                                  | 30,211,193                                                                                                                                                                                            | 20.0%                                                                                                | 30,024,177                                                                                                                                                                                              | 19.7%                                                                                                                       |
| Grants, Loans, & Benefits                                                                                                                                                                                                                                                                                                                                                               | 21,213,607                                                                                                                                                                                            | 14.1%                                                                                                | 22,477,168                                                                                                                                                                                              | 14.8%                                                                                                                       |
| Capital Outlay                                                                                                                                                                                                                                                                                                                                                                          | 3,162,470                                                                                                                                                                                             | 2.1%                                                                                                 | 2,033,214                                                                                                                                                                                               | 1.4%                                                                                                                        |
| Debt Service                                                                                                                                                                                                                                                                                                                                                                            | 8,459,356                                                                                                                                                                                             | 5.6%                                                                                                 | 9,611,528                                                                                                                                                                                               | 6.3%                                                                                                                        |
| Other Transfers                                                                                                                                                                                                                                                                                                                                                                         | 6,956,852                                                                                                                                                                                             | 4.6%                                                                                                 | 8,744,155                                                                                                                                                                                               | 5.7%                                                                                                                        |
| TOTAL EXPENDITURES                                                                                                                                                                                                                                                                                                                                                                      | \$150,940,000                                                                                                                                                                                         | 100.0%                                                                                               | \$152,235,000                                                                                                                                                                                           | 100.0%                                                                                                                      |
|                                                                                                                                                                                                                                                                                                                                                                                         | \$150,740,000                                                                                                                                                                                         | 100.070                                                                                              | \$152,255,000                                                                                                                                                                                           | 100.078                                                                                                                     |
| EXPENDITURES BY MAJOR FUNCTION                                                                                                                                                                                                                                                                                                                                                          | \$150,7 <b>4</b> 0,000                                                                                                                                                                                | 100.070                                                                                              | <i>\(\phi\)</i>                                                                                                                                                                                         | 100.0%                                                                                                                      |
|                                                                                                                                                                                                                                                                                                                                                                                         | \$130,740,000                                                                                                                                                                                         | 100.070                                                                                              | <u>\$152,253,000</u>                                                                                                                                                                                    | 100.0 %                                                                                                                     |
| EXPENDITURES BY MAJOR FUNCTION                                                                                                                                                                                                                                                                                                                                                          | \$39,933,277                                                                                                                                                                                          | 32.5%                                                                                                | \$37,856,307                                                                                                                                                                                            | 31.1%                                                                                                                       |
| EXPENDITURES BY MAJOR FUNCTION<br>Educational and General<br>Instruction<br>Research                                                                                                                                                                                                                                                                                                    | \$39,933,277<br>341,532                                                                                                                                                                               | 32.5%<br>0.3%                                                                                        | \$37,856,307<br>1,223,214                                                                                                                                                                               | 31.1%<br>1.0%                                                                                                               |
| EXPENDITURES BY MAJOR FUNCTION<br>Educational and General<br>Instruction<br>Research<br>Public Service                                                                                                                                                                                                                                                                                  | \$39,933,277<br>341,532<br>4,811,501                                                                                                                                                                  | 32.5%<br>0.3%<br>3.9%                                                                                | \$37,856,307<br>1,223,214<br>4,904,008                                                                                                                                                                  | 31.1%<br>1.0%<br>4.0%                                                                                                       |
| EXPENDITURES BY MAJOR FUNCTION<br>Educational and General<br>Instruction<br>Research<br>Public Service<br>Libraries                                                                                                                                                                                                                                                                     | \$39,933,277<br>341,532<br>4,811,501<br>3,213,017                                                                                                                                                     | 32.5%<br>0.3%<br>3.9%<br>2.6%                                                                        | \$37,856,307<br>1,223,214<br>4,904,008<br>3,031,457                                                                                                                                                     | 31.1%<br>1.0%<br>4.0%<br>2.5%                                                                                               |
| EXPENDITURES BY MAJOR FUNCTION<br>Educational and General<br>Instruction<br>Research<br>Public Service<br>Libraries<br>Academic Support                                                                                                                                                                                                                                                 | \$39,933,277<br>341,532<br>4,811,501<br>3,213,017<br>10,153,561                                                                                                                                       | 32.5%<br>0.3%<br>3.9%<br>2.6%<br>8.3%                                                                | \$37,856,307<br>1,223,214<br>4,904,008<br>3,031,457<br>9,111,577                                                                                                                                        | 31.1%<br>1.0%<br>4.0%<br>2.5%<br>7.5%                                                                                       |
| EXPENDITURES BY MAJOR FUNCTION<br>Educational and General<br>Instruction<br>Research<br>Public Service<br>Libraries<br>Academic Support<br>Student Services                                                                                                                                                                                                                             | \$39,933,277<br>341,532<br>4,811,501<br>3,213,017<br>10,153,561<br>17,023,899                                                                                                                         | 32.5%<br>0.3%<br>3.9%<br>2.6%<br>8.3%<br>13.9%                                                       | \$37,856,307<br>1,223,214<br>4,904,008<br>3,031,457<br>9,111,577<br>17,611,706                                                                                                                          | 31.1%<br>1.0%<br>4.0%<br>2.5%<br>7.5%<br>14.5%                                                                              |
| EXPENDITURES BY MAJOR FUNCTION<br>Educational and General<br>Instruction<br>Research<br>Public Service<br>Libraries<br>Academic Support<br>Student Services<br>Institutional Support                                                                                                                                                                                                    | \$39,933,277<br>341,532<br>4,811,501<br>3,213,017<br>10,153,561<br>17,023,899<br>17,503,139                                                                                                           | 32.5%<br>0.3%<br>3.9%<br>2.6%<br>8.3%                                                                | \$37,856,307<br>1,223,214<br>4,904,008<br>3,031,457<br>9,111,577<br>17,611,706<br>17,342,873                                                                                                            | 31.1%<br>1.0%<br>4.0%<br>2.5%<br>7.5%                                                                                       |
| EXPENDITURES BY MAJOR FUNCTION<br>Educational and General<br>Instruction<br>Research<br>Public Service<br>Libraries<br>Academic Support<br>Student Services                                                                                                                                                                                                                             | \$39,933,277<br>341,532<br>4,811,501<br>3,213,017<br>10,153,561<br>17,023,899                                                                                                                         | 32.5%<br>0.3%<br>3.9%<br>2.6%<br>8.3%<br>13.9%<br>14.3%                                              | \$37,856,307<br>1,223,214<br>4,904,008<br>3,031,457<br>9,111,577<br>17,611,706                                                                                                                          | 31.1%<br>1.0%<br>4.0%<br>2.5%<br>7.5%<br>14.5%<br>14.3%                                                                     |
| EXPENDITURES BY MAJOR FUNCTION<br>Educational and General<br>Instruction<br>Research<br>Public Service<br>Libraries<br>Academic Support<br>Student Services<br>Institutional Support<br>Operations & Maintenance                                                                                                                                                                        | \$39,933,277<br>341,532<br>4,811,501<br>3,213,017<br>10,153,561<br>17,023,899<br>17,503,139<br>10,678,688                                                                                             | 32.5%<br>0.3%<br>3.9%<br>2.6%<br>8.3%<br>13.9%<br>14.3%<br>8.7%                                      | \$37,856,307<br>1,223,214<br>4,904,008<br>3,031,457<br>9,111,577<br>17,611,706<br>17,342,873<br>10,354,320                                                                                              | 31.1%<br>1.0%<br>4.0%<br>2.5%<br>7.5%<br>14.5%<br>14.3%<br>8.5%                                                             |
| EXPENDITURES BY MAJOR FUNCTION<br>Educational and General<br>Instruction<br>Research<br>Public Service<br>Libraries<br>Academic Support<br>Student Services<br>Institutional Support<br>Operations & Maintenance<br>Student Financial Aid                                                                                                                                               | \$39,933,277<br>341,532<br>4,811,501<br>3,213,017<br>10,153,561<br>17,023,899<br>17,503,139<br>10,678,688<br>19,089,835                                                                               | 32.5%<br>0.3%<br>3.9%<br>2.6%<br>8.3%<br>13.9%<br>14.3%<br>8.7%<br>15.5%                             | \$37,856,307<br>1,223,214<br>4,904,008<br>3,031,457<br>9,111,577<br>17,611,706<br>17,342,873<br>10,354,320<br>20,250,316                                                                                | 31.1%<br>1.0%<br>4.0%<br>2.5%<br>7.5%<br>14.5%<br>14.3%<br>8.5%<br>16.6%                                                    |
| EXPENDITURES BY MAJOR FUNCTION<br>Educational and General<br>Instruction<br>Research<br>Public Service<br>Libraries<br>Academic Support<br>Student Services<br>Institutional Support<br>Operations & Maintenance<br>Student Financial Aid<br>Total E & G Expenditures                                                                                                                   | \$39,933,277<br>341,532<br>4,811,501<br>3,213,017<br>10,153,561<br>17,023,899<br>17,503,139<br>10,678,688<br>19,089,835<br>\$122,748,449                                                              | 32.5%<br>0.3%<br>3.9%<br>2.6%<br>8.3%<br>13.9%<br>14.3%<br>8.7%<br>15.5%                             | \$37,856,307<br>1,223,214<br>4,904,008<br>3,031,457<br>9,111,577<br>17,611,706<br>17,342,873<br>10,354,320<br>20,250,316<br>\$121,685,778                                                               | 31.1%<br>1.0%<br>4.0%<br>2.5%<br>7.5%<br>14.5%<br>14.3%<br>8.5%<br>16.6%                                                    |
| EXPENDITURES BY MAJOR FUNCTION<br>Educational and General<br>Instruction<br>Research<br>Public Service<br>Libraries<br>Academic Support<br>Student Services<br>Institutional Support<br>Operations & Maintenance<br>Student Financial Aid<br>Total E & G Expenditures<br>Transfers<br>Total Educational and General<br>Auxiliary Enterprises                                            | \$39,933,277<br>341,532<br>4,811,501<br>3,213,017<br>10,153,561<br>17,023,899<br>17,503,139<br>10,678,688<br>19,089,835<br>\$122,748,449<br>\$9,088,017<br>\$131,836,466                              | 32.5%<br>0.3%<br>3.9%<br>2.6%<br>8.3%<br>13.9%<br>14.3%<br>8.7%<br>15.5%<br>100.0%                   | \$37,856,307<br>1,223,214<br>4,904,008<br>3,031,457<br>9,111,577<br>17,611,706<br>17,342,873<br>10,354,320<br>20,250,316<br>\$121,685,778<br>\$10,391,755<br>\$132,077,533                              | $\begin{array}{c} 31.1\% \\ 1.0\% \\ 4.0\% \\ 2.5\% \\ 7.5\% \\ 14.5\% \\ 14.3\% \\ 8.5\% \\ 16.6\% \\ 100.0\% \end{array}$ |
| EXPENDITURES BY MAJOR FUNCTION<br>Educational and General<br>Instruction<br>Research<br>Public Service<br>Libraries<br>Academic Support<br>Student Services<br>Institutional Support<br>Operations & Maintenance<br>Student Financial Aid<br>Total E & G Expenditures<br>Transfers<br>Total Educational and General<br>Auxiliary Enterprises<br>Student Services                        | \$39,933,277<br>341,532<br>4,811,501<br>3,213,017<br>10,153,561<br>17,023,899<br>17,503,139<br>10,678,688<br>19,089,835<br>\$122,748,449<br>\$9,088,017<br>\$131,836,466<br>\$12,775,343              | 32.5%<br>0.3%<br>3.9%<br>2.6%<br>8.3%<br>13.9%<br>14.3%<br>8.7%<br>15.5%<br>100.0%                   | \$37,856,307<br>1,223,214<br>4,904,008<br>3,031,457<br>9,111,577<br>17,611,706<br>17,342,873<br>10,354,320<br>20,250,316<br>\$121,685,778<br>\$10,391,755<br>\$132,077,533                              | 31.1%<br>1.0%<br>4.0%<br>2.5%<br>7.5%<br>14.5%<br>14.3%<br>8.5%<br>16.6%<br>100.0%                                          |
| EXPENDITURES BY MAJOR FUNCTION<br>Educational and General<br>Instruction<br>Research<br>Public Service<br>Libraries<br>Academic Support<br>Student Services<br>Institutional Support<br>Operations & Maintenance<br>Student Financial Aid<br>Total E & G Expenditures<br>Transfers<br>Total Educational and General<br>Auxiliary Enterprises<br>Student Services<br>Mandatory Transfers | \$39,933,277<br>341,532<br>4,811,501<br>3,213,017<br>10,153,561<br>17,023,899<br>17,503,139<br>10,678,688<br>19,089,835<br>\$122,748,449<br>\$9,088,017<br>\$131,836,466<br>\$12,775,343<br>6,328,191 | 32.5%<br>0.3%<br>3.9%<br>2.6%<br>8.3%<br>13.9%<br>14.3%<br>8.7%<br>15.5%<br>100.0%<br>66.9%<br>33.1% | \$37,856,307<br>1,223,214<br>4,904,008<br>3,031,457<br>9,111,577<br>17,611,706<br>17,342,873<br>10,354,320<br>20,250,316<br>\$121,685,778<br>\$10,391,755<br>\$132,077,533<br>\$12,193,539<br>7,963,928 | 31.1%<br>1.0%<br>4.0%<br>2.5%<br>7.5%<br>14.5%<br>14.3%<br>8.5%<br>16.6%<br>100.0%<br>60.5%<br>39.5%                        |
| EXPENDITURES BY MAJOR FUNCTION<br>Educational and General<br>Instruction<br>Research<br>Public Service<br>Libraries<br>Academic Support<br>Student Services<br>Institutional Support<br>Operations & Maintenance<br>Student Financial Aid<br>Total E & G Expenditures<br>Transfers<br>Total Educational and General<br>Auxiliary Enterprises<br>Student Services                        | \$39,933,277<br>341,532<br>4,811,501<br>3,213,017<br>10,153,561<br>17,023,899<br>17,503,139<br>10,678,688<br>19,089,835<br>\$122,748,449<br>\$9,088,017<br>\$131,836,466<br>\$12,775,343              | 32.5%<br>0.3%<br>3.9%<br>2.6%<br>8.3%<br>13.9%<br>14.3%<br>8.7%<br>15.5%<br>100.0%                   | \$37,856,307<br>1,223,214<br>4,904,008<br>3,031,457<br>9,111,577<br>17,611,706<br>17,342,873<br>10,354,320<br>20,250,316<br>\$121,685,778<br>\$10,391,755<br>\$132,077,533                              | 31.1%<br>1.0%<br>4.0%<br>2.5%<br>7.5%<br>14.5%<br>14.3%<br>8.5%<br>16.6%<br>100.0%                                          |