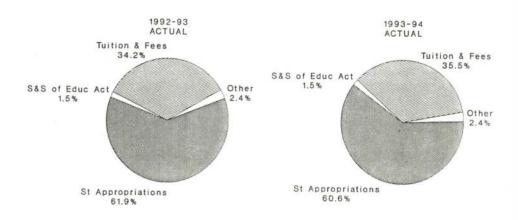

# MOREHEAD STATE UNIVERSITY UNRESTRICTED REVENUES 1992-93 AND 1993-94

| Actual 1992-93 | Percent<br>of Total                                                                      | Actual 1993-94                                                                                                                  | Percent<br>of Total                                                                                                                                                                                    |
|----------------|------------------------------------------------------------------------------------------|---------------------------------------------------------------------------------------------------------------------------------|--------------------------------------------------------------------------------------------------------------------------------------------------------------------------------------------------------|
|                |                                                                                          |                                                                                                                                 |                                                                                                                                                                                                        |
| \$17,017,020   | 34.2%                                                                                    | \$18,285,745                                                                                                                    | 35.5%                                                                                                                                                                                                  |
| 30,760,047     | 61.9%                                                                                    | 31,229,490                                                                                                                      | 60.6%                                                                                                                                                                                                  |
| 754,506        | 1.5%                                                                                     | 774,601                                                                                                                         | 1.5%                                                                                                                                                                                                   |
| 1,200,646      | 2.4%                                                                                     | 1,254,337                                                                                                                       | 2.4%                                                                                                                                                                                                   |
| 49,732,219     | 100.0%                                                                                   | 51,544,173                                                                                                                      | 100.0%                                                                                                                                                                                                 |
| 8,984,548      | 100.0%                                                                                   | 8,838,944                                                                                                                       | 100.0%                                                                                                                                                                                                 |
| \$58,716,767   |                                                                                          | \$60,383,117                                                                                                                    |                                                                                                                                                                                                        |
|                | 1992-93<br>\$17,017,020<br>30,760,047<br>754,506<br>1,200,646<br>49,732,219<br>8,984,548 | 1992-93 of Total   \$17,017,020 34.2%   30,760,047 61.9%   754,506 1.5%   1,200,646 2.4%   49,732,219 100.0%   8,984,548 100.0% | 1992-93 of Total 1993-94   \$17,017,020 34.2% \$18,285,745   30,760,047 61.9% 31,229,490   754,506 1.5% 774,601   1,200,646 2.4% 1,254,337   49,732,219 100.0% 51,544,173   8,984,548 100.0% 8,838,944 |

# EDUCATIONAL AND GENERAL REVENUES