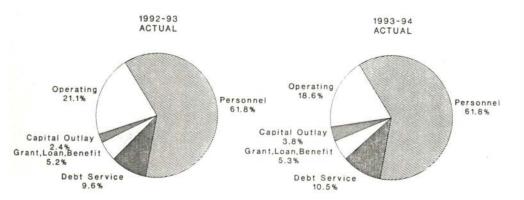

# MOREHEAD STATE UNIVERSITY UNRESTRICTED EXPENDITURES BY MAJOR OBJECT 1992-93 AND 1993-94

|                              | Actual 1992-93 | Percent<br>of Total | Actual 1993-94 | Percent<br>of Total |
|------------------------------|----------------|---------------------|----------------|---------------------|
| Expenditures by Major Object |                |                     |                |                     |
| Personnel                    | \$35,177,400   | 61.8%               | \$36,176,470   | 61.8%               |
| Operating                    | 12,011,709     | 21.1%               | 10,866,281     | 18.6%               |
| Capital Outlay               | 1,344,100      | 2.4%                | 2,233,088      | 3.8%                |
| Grants, Loans, Benefits      | 2,955,331      | 5.2%                | 3,112,695      | 5.3%                |
| Debt Service                 | 5,477,900      | 9.6%                | 6,165,640      | 10.5%               |
| Total Expenditures           | \$56,966,440   | 100.0%              | \$58,554,174   | 100.0%              |