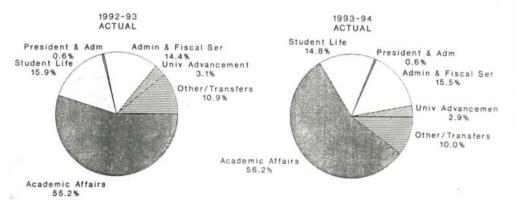

# MOREHEAD STATE UNIVERSITY UNRESTRICTED EXPENDITURES BY DIVISION 1992-93 AND 1993-94

| DIVISION                              | Actual 1992-93 | Percent | Actual<br>1993-94 | Percent |
|---------------------------------------|----------------|---------|-------------------|---------|
| President-Administration              | \$309,044      | 0.6%    | \$289,902         | 0.6%    |
| University Advancement                | 1,505,066      | 3.1%    | 1,474,336         | 2.9%    |
| Administration and<br>Fiscal Services | 7,011,851      | 14.4%   | 7,786,119         | 15.5%   |
| Student Life                          | 7,763,830      | 15.9%   | 7,473,245         | 14.8%   |
| Academic Affairs                      | 26,930,475     | 55.2%   | 28,285,422        | 56.2%   |
| Other/Transfers                       | 5,302,641      | 10.9%   | 5,061,942         | 10.0%   |
| Total Educational and General         | 48,822,907     | 100.0%  | 50,370,966        | 100.0%  |
| Auxiliary Enterprises                 | 8,143,533      |         | 8,183,208         |         |
| TOTAL UNIVERSITY                      | \$56,966,440   |         | \$58,554,174      |         |

### EDUCATIONAL AND GENERAL EXPENDITURES