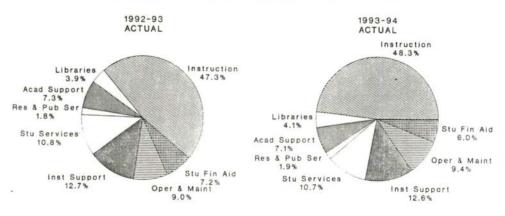

# MOREHEAD STATE UNIVERSITY UNRESTRICTED EXPENDITURES BY FUNCTION 1992/93 AND 1993/94

|                                | Actual 1992-93 | Percent<br>of Total | Actual 1993-94 | Percent<br>of Total |
|--------------------------------|----------------|---------------------|----------------|---------------------|
| Expenditures by Major Function |                |                     |                |                     |
| Educational and General        |                |                     |                |                     |
| Instruction                    | \$21,053,571   | 47.3%               | \$22,161,085   | 48.3%               |
| Research                       | 51,627         | 0.1%                | 55,133         | 0.1%                |
| Public Service                 | 736,507        | 1.7%                | 826,730        | 1.8%                |
| Library                        | 1,755,294      | 3.9%                | 1,868,923      | 4.1%                |
| Academic Support               | 3,249,370      | 7.3%                | 3,247,637      | 7.1%                |
| Student Services               | 4,790,962      | 10.8%               | 4,902,945      | 10.7%               |
| Institutional Support          | 5,652,812      | 12.7%               | 5,798,193      | 12.6%               |
| Operations & Maint. of Plant   | 3,983,946      | 9.0%                | 4,305,538      | 9.4%                |
| Student Financial Aid          | 3,225,849      | 7.2%                | 2,752,894      | 6.0%                |
| Total E & G Expenditures       | 44,499,938     | 100.0%              | 45,919,078     | 100.0%              |
| Transfers                      | 4,322,969      |                     | 4,451,888      |                     |
| Total Educational and General  | 48,822,907     |                     | 50,370,966     |                     |
| Auxiliary Enterprises          |                |                     |                |                     |
| Student Services               | 6,598,760      | 81.0%               | 6,127,549      | 74.9%               |
| Mandatory Transfers            | 1,544,773      | 19.0%               | 2,055,659      | 25.1%               |
| Total Auxiliary Enterprises    | 8,143,533      | 100.0%              | 8,183,208      | 100.0%              |
| TOTAL INSTITUTION              | \$56,966,440   |                     | \$58,554,174   |                     |

# EDUCATIONAL AND GENERAL EXPENDITURES