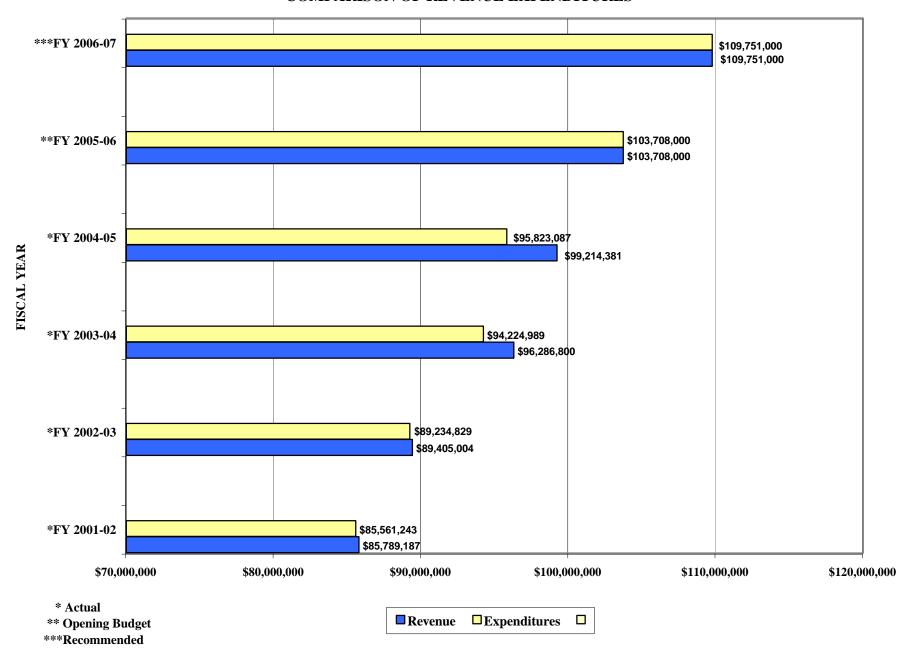

### **Background:**

ASPIRE to Greatness: Morehead State University Strategic Plan 2006-2010 served as a foundation for the development of the 2006/2007 Operating Budget. The proposed budget reflects the University's commitment to improve student financial aid, faculty and staff salaries and the continued advancement of numerous academic and student support initiatives. The budget preparation process was inclusive of campus input and representation and resulted in the proposed \$109.8 million budget that advances the University's mission by focusing on the most important goals and objectives.

### **Changes in Revenue Sources**

The proposed \$109.8 million Operating Budget reflects a total increase of \$6,043,000 (5.8 percent) from the 2005/2006 Opening Budget. New funds available in the proposed budget are primarily attributed to revenue from a 12.8 percent increase in student tuition and fees. The 2006-2008 Executive Budget of the Commonwealth included a biennial increase of over \$4.8 million for Morehead State University in general operating appropriations.

### Morehead State University Board of Regents Resolution Budget Adoption 2006-2007

BE IT RESOLVED, that upon due consideration and upon recommendation of the President, the following budget authorizations, totaling \$109,751,000 are approved for Morehead State University from unrestricted current funds, for the fiscal year beginning July 1, 2006, and ending June 30, 2007, subject to the realization and receipt of revenues totaling a like amount. Expenditure of funds from restricted sources such as state, federal or private gifts, grants, contracts or appropriations are authorized, subject to the realization of funds.