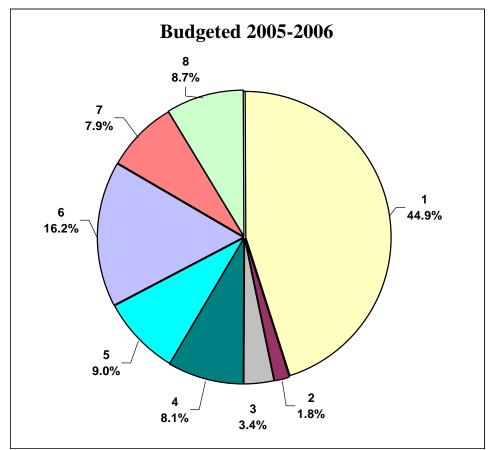

# MOREHEAD STATE UNIVERSITY SUMMARY OF UNRESTRICTED REVENUES AND EXPENDITURES 2006-2007 OPERATING BUDGET

|                                                                       | Opening<br>Budget<br>2005-06 | Percent<br>of Total | Recommended 2006-07 | Percent<br>of Total |
|-----------------------------------------------------------------------|------------------------------|---------------------|---------------------|---------------------|
| REVENUES BY SOURCE                                                    |                              |                     |                     |                     |
| Educational and General Tuition and Fees                              | \$40,224,950                 | 43.3%               | \$44,692,750        | 45.4%               |
| State Appropriations - Operating                                      | 43,428,400                   | 46.7%               | 44,053,100          | 44.8%               |
| State Appropriations - Operating  State Appropriations - Debt Service | 1,411,200                    | 1.5%                | 1,409,500           | 1.4%                |
| City Grants & Contracts                                               | 30,000                       | 0.0%                | 0                   | 0.0%                |
| Indirect Cost Reimb.                                                  | 365,000                      | 0.4%                | 365,000             | 0.4%                |
| Sales and Services of Educational Activities                          | 922,575                      | 1.0%                | 1,159,575           | 1.2%                |
| Other Sources                                                         | 1,890,575                    | 2.0%                | 2,482,300           | 2.5%                |
| Fund Balance                                                          | 4,713,200                    | 5.1%                | 4,234,975           | 4.3%                |
| <b>Total Educational and General</b>                                  | \$92,985,900                 | 100.0%              | \$98,397,200        | 100.0%              |
| Auxiliary Enterprises                                                 | \$10,722,100                 |                     | \$11,353,800        |                     |
| TOTAL REVENUES                                                        | \$103,708,000                |                     | \$109,751,000       |                     |
| EXPENDITURES BY MAJOR OBJECT                                          |                              |                     |                     |                     |
| Personnel Services                                                    | \$64,721,455                 | 62.4%               | \$67,619,206        | 61.6%               |
| Operating Expenditures                                                | 17,921,021                   | 17.3%               | 20,230,947          | 18.5%               |
| Grants, Loans, & Benefits                                             | 7,426,889                    | 7.2%                | 9,244,495           | 8.4%                |
| Capital Outlay                                                        | 3,819,321                    | 3.7%                | 2,670,392           | 2.4%                |
| Debt Service                                                          | 3,008,805                    | 2.9%                | 3,217,102           | 2.9%                |
| Other Transfers                                                       | 6,810,509                    | 6.5%                | 6,768,858           | 6.2%                |
| TOTAL EXPENDITURES                                                    | \$103,708,000                | 100.0%              | \$109,751,000       | 100.0%              |
| EXPENDITURES BY MAJOR FUNCTION                                        |                              |                     |                     |                     |
| Educational and General                                               |                              |                     |                     |                     |
| Instruction                                                           | \$38,356,089                 | 44.9%               | \$40,686,788        | 44.9%               |
| Research                                                              | 276,032                      | 0.3%                | 276,032             | 0.3%                |
| Public Service                                                        | 1,251,766                    | 1.5%                | 1,227,297           | 1.4%                |
| Libraries                                                             | 2,862,173                    | 3.4%                | 2,798,516           | 3.1%                |
| Academic Support                                                      | 6,907,319                    | 8.1%                | 7,105,019           | 7.8%                |
| Student Services                                                      | 7,681,221                    | 9.0%                | 8,827,496           | 9.6%                |
| Institutional Support                                                 | 13,839,417                   | 16.2%               | 13,378,641          | 14.8%               |
| Operations & Maintenance                                              | 6,736,458                    | 7.9%                | 7,144,405           | 7.9%                |
| Student Financial Aid                                                 | 7,426,889                    | 8.7%                | 9,244,495           | 10.2%               |
| Total E & G Expenditures                                              | \$85,337,364                 | 100.0%              | \$90,688,689        | 100.0%              |
| Transfers                                                             | \$6,676,553                  |                     | \$7,108,650         |                     |
| <b>Total Educational and General</b>                                  | \$92,013,917                 |                     | \$97,797,339        |                     |
| Auxiliary Enterprises                                                 |                              |                     |                     |                     |
| Student Services                                                      | \$8,551,322                  | 73.1%               | \$9,076,351         | 75.9%               |
| Mandatory Transfers                                                   | 3,142,761                    | 26.9%               | 2,877,310           | 24.1%               |
| Total Auxiliary Enterprises                                           | \$11,694,083                 | 100.0%              | \$11,953,661        | 100.0%              |
| TOTAL EXPENDITURES BY FUNCTION                                        | \$103,708,000                |                     | \$109,751,000       |                     |