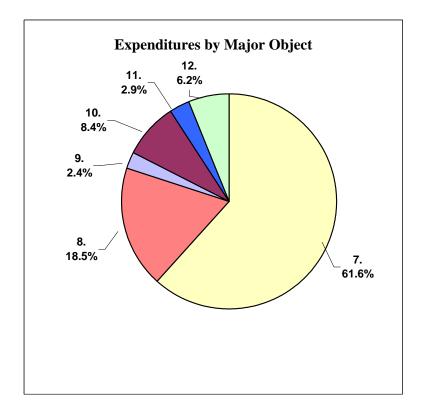

The 2006/2007 Personnel Roster contains a listing of the recommended authorized positions as of July 1, 2006. Funding for each position listed in the roster has been provided for in the proposed 2006/2007 Operating Budget. A total of 1,108 positions are recommended for 2006/2007 with an estimated 1,022 positions contracted to be filled as of July 1, 2006. Total personnel expenditures represent 61.6

percent of total expenditures budgeted for 2006/2007—a decrease of .8% from the 2005/2006 Operating Budget.

The personnel roster is organized by division, with exempt (salary) and non-exempt (hourly) positions listed separately. The following information is shown for each position:

# MOREHEAD STATE UNIVERSITY SUMMARY OF UNRESTRICTED REVENUES AND EXPENDITURES 2006-2007 OPERATING BUDGET

|                                                                       | Opening<br>Budget<br>2005-06 | Percent<br>of Total | Recommended 2006-07 | Percent<br>of Total |
|-----------------------------------------------------------------------|------------------------------|---------------------|---------------------|---------------------|
| REVENUES BY SOURCE                                                    |                              |                     |                     |                     |
| Educational and General Tuition and Fees                              | \$40,224,950                 | 43.3%               | \$44,692,750        | 45.4%               |
| State Appropriations - Operating                                      | 43,428,400                   | 46.7%               | 44,053,100          | 44.8%               |
| State Appropriations - Operating  State Appropriations - Debt Service | 1,411,200                    | 1.5%                | 1,409,500           | 1.4%                |
| City Grants & Contracts                                               | 30,000                       | 0.0%                | 0                   | 0.0%                |
| Indirect Cost Reimb.                                                  | 365,000                      | 0.4%                | 365,000             | 0.4%                |
| Sales and Services of Educational Activities                          | 922,575                      | 1.0%                | 1,159,575           | 1.2%                |
| Other Sources                                                         | 1,890,575                    | 2.0%                | 2,482,300           | 2.5%                |
| Fund Balance                                                          | 4,713,200                    | 5.1%                | 4,234,975           | 4.3%                |
| <b>Total Educational and General</b>                                  | \$92,985,900                 | 100.0%              | \$98,397,200        | 100.0%              |
| Auxiliary Enterprises                                                 | \$10,722,100                 |                     | \$11,353,800        |                     |
| TOTAL REVENUES                                                        | \$103,708,000                |                     | \$109,751,000       |                     |
| EXPENDITURES BY MAJOR OBJECT                                          |                              |                     |                     |                     |
| Personnel Services                                                    | \$64,721,455                 | 62.4%               | \$67,619,206        | 61.6%               |
| Operating Expenditures                                                | 17,921,021                   | 17.3%               | 20,230,947          | 18.5%               |
| Grants, Loans, & Benefits                                             | 7,426,889                    | 7.2%                | 9,244,495           | 8.4%                |
| Capital Outlay                                                        | 3,819,321                    | 3.7%                | 2,670,392           | 2.4%                |
| Debt Service                                                          | 3,008,805                    | 2.9%                | 3,217,102           | 2.9%                |
| Other Transfers                                                       | 6,810,509                    | 6.5%                | 6,768,858           | 6.2%                |
| TOTAL EXPENDITURES                                                    | \$103,708,000                | 100.0%              | \$109,751,000       | 100.0%              |
| EXPENDITURES BY MAJOR FUNCTION                                        |                              |                     |                     |                     |
| Educational and General                                               |                              |                     |                     |                     |
| Instruction                                                           | \$38,356,089                 | 44.9%               | \$40,686,788        | 44.9%               |
| Research                                                              | 276,032                      | 0.3%                | 276,032             | 0.3%                |
| Public Service                                                        | 1,251,766                    | 1.5%                | 1,227,297           | 1.4%                |
| Libraries                                                             | 2,862,173                    | 3.4%                | 2,798,516           | 3.1%                |
| Academic Support                                                      | 6,907,319                    | 8.1%                | 7,105,019           | 7.8%                |
| Student Services                                                      | 7,681,221                    | 9.0%                | 8,827,496           | 9.6%                |
| Institutional Support                                                 | 13,839,417                   | 16.2%               | 13,378,641          | 14.8%               |
| Operations & Maintenance                                              | 6,736,458                    | 7.9%                | 7,144,405           | 7.9%                |
| Student Financial Aid                                                 | 7,426,889                    | 8.7%                | 9,244,495           | 10.2%               |
| Total E & G Expenditures                                              | \$85,337,364                 | 100.0%              | \$90,688,689        | 100.0%              |
| Transfers                                                             | \$6,676,553                  |                     | \$7,108,650         |                     |
| <b>Total Educational and General</b>                                  | \$92,013,917                 |                     | \$97,797,339        |                     |
| Auxiliary Enterprises                                                 |                              |                     |                     |                     |
| Student Services                                                      | \$8,551,322                  | 73.1%               | \$9,076,351         | 75.9%               |
| Mandatory Transfers                                                   | 3,142,761                    | 26.9%               | 2,877,310           | 24.1%               |
| Total Auxiliary Enterprises                                           | \$11,694,083                 | 100.0%              | \$11,953,661        | 100.0%              |
| TOTAL EXPENDITURES BY FUNCTION                                        | \$103,708,000                |                     | \$109,751,000       |                     |