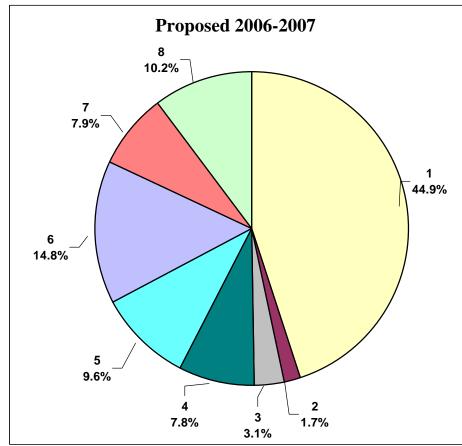

# MOREHEAD STATE UNIVERSITY SUMMARY OF UNRESTRICTED REVENUES AND EXPENDITURES 2006-2007 OPERATING BUDGET

|                                                                       | Opening<br>Budget<br>2005-06 | Percent<br>of Total | Recommended 2006-07 | Percent<br>of Total |
|-----------------------------------------------------------------------|------------------------------|---------------------|---------------------|---------------------|
| REVENUES BY SOURCE                                                    |                              |                     |                     |                     |
| Educational and General Tuition and Fees                              | \$40,224,950                 | 43.3%               | \$44,692,750        | 45.4%               |
| State Appropriations - Operating                                      | 43,428,400                   | 46.7%               | 44,053,100          | 44.8%               |
| State Appropriations - Operating  State Appropriations - Debt Service | 1,411,200                    | 1.5%                | 1,409,500           | 1.4%                |
| City Grants & Contracts                                               | 30,000                       | 0.0%                | 0                   | 0.0%                |
| Indirect Cost Reimb.                                                  | 365,000                      | 0.4%                | 365,000             | 0.4%                |
| Sales and Services of Educational Activities                          | 922,575                      | 1.0%                | 1,159,575           | 1.2%                |
| Other Sources                                                         | 1,890,575                    | 2.0%                | 2,482,300           | 2.5%                |
| Fund Balance                                                          | 4,713,200                    | 5.1%                | 4,234,975           | 4.3%                |
| <b>Total Educational and General</b>                                  | \$92,985,900                 | 100.0%              | \$98,397,200        | 100.0%              |
| Auxiliary Enterprises                                                 | \$10,722,100                 |                     | \$11,353,800        |                     |
| TOTAL REVENUES                                                        | \$103,708,000                |                     | \$109,751,000       |                     |
| EXPENDITURES BY MAJOR OBJECT                                          |                              |                     |                     |                     |
| Personnel Services                                                    | \$64,721,455                 | 62.4%               | \$67,619,206        | 61.6%               |
| Operating Expenditures                                                | 17,921,021                   | 17.3%               | 20,230,947          | 18.5%               |
| Grants, Loans, & Benefits                                             | 7,426,889                    | 7.2%                | 9,244,495           | 8.4%                |
| Capital Outlay                                                        | 3,819,321                    | 3.7%                | 2,670,392           | 2.4%                |
| Debt Service                                                          | 3,008,805                    | 2.9%                | 3,217,102           | 2.9%                |
| Other Transfers                                                       | 6,810,509                    | 6.5%                | 6,768,858           | 6.2%                |
| TOTAL EXPENDITURES                                                    | \$103,708,000                | 100.0%              | \$109,751,000       | 100.0%              |
| EXPENDITURES BY MAJOR FUNCTION                                        |                              |                     |                     |                     |
| Educational and General                                               |                              |                     |                     |                     |
| Instruction                                                           | \$38,356,089                 | 44.9%               | \$40,686,788        | 44.9%               |
| Research                                                              | 276,032                      | 0.3%                | 276,032             | 0.3%                |
| Public Service                                                        | 1,251,766                    | 1.5%                | 1,227,297           | 1.4%                |
| Libraries                                                             | 2,862,173                    | 3.4%                | 2,798,516           | 3.1%                |
| Academic Support                                                      | 6,907,319                    | 8.1%                | 7,105,019           | 7.8%                |
| Student Services                                                      | 7,681,221                    | 9.0%                | 8,827,496           | 9.6%                |
| Institutional Support                                                 | 13,839,417                   | 16.2%               | 13,378,641          | 14.8%               |
| Operations & Maintenance                                              | 6,736,458                    | 7.9%                | 7,144,405           | 7.9%                |
| Student Financial Aid                                                 | 7,426,889                    | 8.7%                | 9,244,495           | 10.2%               |
| Total E & G Expenditures                                              | \$85,337,364                 | 100.0%              | \$90,688,689        | 100.0%              |
| Transfers                                                             | \$6,676,553                  |                     | \$7,108,650         |                     |
| <b>Total Educational and General</b>                                  | \$92,013,917                 |                     | \$97,797,339        |                     |
| Auxiliary Enterprises                                                 |                              |                     |                     |                     |
| Student Services                                                      | \$8,551,322                  | 73.1%               | \$9,076,351         | 75.9%               |
| Mandatory Transfers                                                   | 3,142,761                    | 26.9%               | 2,877,310           | 24.1%               |
| Total Auxiliary Enterprises                                           | \$11,694,083                 | 100.0%              | \$11,953,661        | 100.0%              |
| TOTAL EXPENDITURES BY FUNCTION                                        | \$103,708,000                |                     | \$109,751,000       |                     |