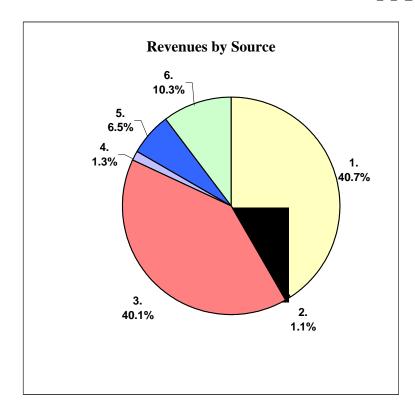

# MOREHEAD STATE UNIVERSITY SUMMARY OF UNRESTRICTED REVENUES AND EXPENDITURES 2006-2007 OPERATING BUDGET

|                                                                       | Opening<br>Budget<br>2005-06 | Percent<br>of Total | Recommended 2006-07 | Percent<br>of Total |
|-----------------------------------------------------------------------|------------------------------|---------------------|---------------------|---------------------|
| REVENUES BY SOURCE                                                    |                              |                     |                     |                     |
| Educational and General Tuition and Fees                              | \$40,224,950                 | 43.3%               | \$44,692,750        | 45.4%               |
| State Appropriations - Operating                                      | 43,428,400                   | 46.7%               | 44,053,100          | 44.8%               |
| State Appropriations - Operating  State Appropriations - Debt Service | 1,411,200                    | 1.5%                | 1,409,500           | 1.4%                |
| City Grants & Contracts                                               | 30,000                       | 0.0%                | 0                   | 0.0%                |
| Indirect Cost Reimb.                                                  | 365,000                      | 0.4%                | 365,000             | 0.4%                |
| Sales and Services of Educational Activities                          | 922,575                      | 1.0%                | 1,159,575           | 1.2%                |
| Other Sources                                                         | 1,890,575                    | 2.0%                | 2,482,300           | 2.5%                |
| Fund Balance                                                          | 4,713,200                    | 5.1%                | 4,234,975           | 4.3%                |
| <b>Total Educational and General</b>                                  | \$92,985,900                 | 100.0%              | \$98,397,200        | 100.0%              |
| Auxiliary Enterprises                                                 | \$10,722,100                 |                     | \$11,353,800        |                     |
| TOTAL REVENUES                                                        | \$103,708,000                |                     | \$109,751,000       |                     |
| EXPENDITURES BY MAJOR OBJECT                                          |                              |                     |                     |                     |
| Personnel Services                                                    | \$64,721,455                 | 62.4%               | \$67,619,206        | 61.6%               |
| Operating Expenditures                                                | 17,921,021                   | 17.3%               | 20,230,947          | 18.5%               |
| Grants, Loans, & Benefits                                             | 7,426,889                    | 7.2%                | 9,244,495           | 8.4%                |
| Capital Outlay                                                        | 3,819,321                    | 3.7%                | 2,670,392           | 2.4%                |
| Debt Service                                                          | 3,008,805                    | 2.9%                | 3,217,102           | 2.9%                |
| Other Transfers                                                       | 6,810,509                    | 6.5%                | 6,768,858           | 6.2%                |
| TOTAL EXPENDITURES                                                    | \$103,708,000                | 100.0%              | \$109,751,000       | 100.0%              |
| EXPENDITURES BY MAJOR FUNCTION                                        |                              |                     |                     |                     |
| Educational and General                                               |                              |                     |                     |                     |
| Instruction                                                           | \$38,356,089                 | 44.9%               | \$40,686,788        | 44.9%               |
| Research                                                              | 276,032                      | 0.3%                | 276,032             | 0.3%                |
| Public Service                                                        | 1,251,766                    | 1.5%                | 1,227,297           | 1.4%                |
| Libraries                                                             | 2,862,173                    | 3.4%                | 2,798,516           | 3.1%                |
| Academic Support                                                      | 6,907,319                    | 8.1%                | 7,105,019           | 7.8%                |
| Student Services                                                      | 7,681,221                    | 9.0%                | 8,827,496           | 9.6%                |
| Institutional Support                                                 | 13,839,417                   | 16.2%               | 13,378,641          | 14.8%               |
| Operations & Maintenance                                              | 6,736,458                    | 7.9%                | 7,144,405           | 7.9%                |
| Student Financial Aid                                                 | 7,426,889                    | 8.7%                | 9,244,495           | 10.2%               |
| Total E & G Expenditures                                              | \$85,337,364                 | 100.0%              | \$90,688,689        | 100.0%              |
| Transfers                                                             | \$6,676,553                  |                     | \$7,108,650         |                     |
| <b>Total Educational and General</b>                                  | \$92,013,917                 |                     | \$97,797,339        |                     |
| Auxiliary Enterprises                                                 |                              |                     |                     |                     |
| Student Services                                                      | \$8,551,322                  | 73.1%               | \$9,076,351         | 75.9%               |
| Mandatory Transfers                                                   | 3,142,761                    | 26.9%               | 2,877,310           | 24.1%               |
| Total Auxiliary Enterprises                                           | \$11,694,083                 | 100.0%              | \$11,953,661        | 100.0%              |
| TOTAL EXPENDITURES BY FUNCTION                                        | \$103,708,000                |                     | \$109,751,000       |                     |