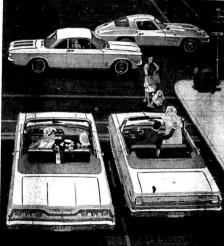

## AT YOUR FORD DEALER'S FRIDAY! The Liveliest of the Lively Ones!

Monacol At center is the hot new Falcon Sprint V-8 that won first in its class at the famed Monte Carlo Rallye. Bucket seats, sports-type steering wheel, 164-hp V-8 and tachometer are standard. More newst V-8 engines now available with any Falcon<sup>‡</sup> Top: the new Fairlane

500 Sports Coupe that took Alpine grades like a native. There's a choice of two V-8's and a vinyl covering in black or white for its Thunderbird roof. Foreground: new Super Torque Ford Sports Hardtop with V-8 zoom up to 425 hp and sleek ne line. This beautiful new hardtop looks like a convertib