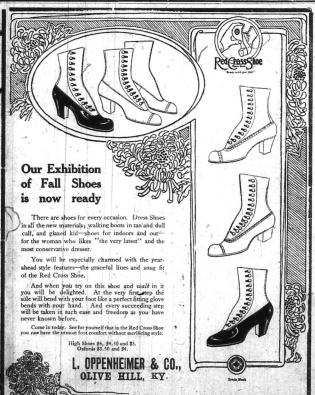

See the new suits with Red Cross shoes to match at Open-

Senator N. R. Cobern return ed this morning from a business trip to Huntington.

Luther Frazier returned to Arkarsas last Sunday, where he will locate.